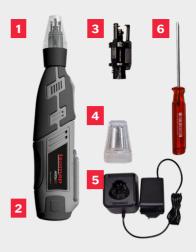

#### **Delivery contents:**

- 1. Isomap ACCU IC handheld device
- 2. 12V lithium-ion rechargeable battery
- 3. Stripper head
- 4. Protective cap
- 5. Charging station
- 6. Hex key

Works with the following stripper heads: