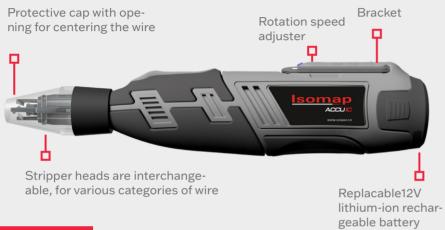

## ISOMAP ACCU IC

The Isomap ACCU IC handheld device can be operated independently of the grid power supply (cordlessly). This easy-to-handle, lightweight device can be used to strip enamelled wire with diameter in the 0.2 mm – 3.0 mm range. For stranded wire, it can be used to strip the insulating layer and twist the individual strands in a single work step.

## **FEATURES**

- Can be operated independently of the grid power supply (cordlessly)
- Ergonomic design
- Rotation speed adjustable on the device
- Easy-to-operate switch

- The opening in the protective cap centers the wire
- For a wide range of wire diameters
- Strips up to 60 mm length

### **Battery**

12V lithium-ion rechargeable battery 2.0 amp hours