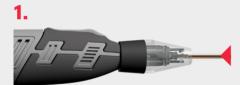

## **HOW TO USE**

Insert the enamelled wire into the protective cap and switch on the rotation

Remove the enamelled wire from the protective cap