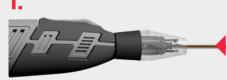

**HOW TO USE** 

Insert the enamelled wire into the protective cap and start rotation