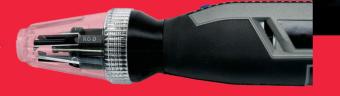

## **ISOMAP ACCU S**

Introducing the latest-generation Isomap ACCU S Mini Handheld Device a handy, lightweight and cordless device that can be charged with USB. This device cleanly and easily removes the insulation from enamelled wires between 0.2 mm and 1.6 mm in diameter. It can also be used to strip stranded wire.