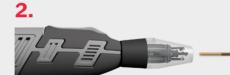

## SPECIAL FEATURES

- Cordless
- Ergonomic design .
- Speed settings on the device
- Easy controls .
- Centring of the wire through the opening in the protective cap

Low body weight 

Remove the enamelled wire

from the protective cap

- Strips up to 55 mm off the wire •
- Can be used while charging