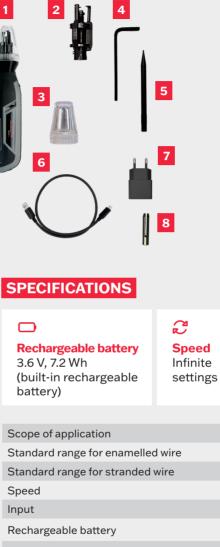

#### **Scope of delivery**

- 1. Isomap ACCU S Mini Handheld Device
- 2. Stripper head
- 3. Protective cap
- Pin wrench
- Regulating pin
- 6. USB charging cable
- USB charger
- 8. Stop pin