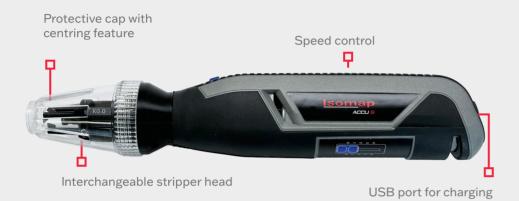

## SPECIAL FEATURES

- Cordless
- Ergonomic design .
- Speed settings on the device
- Easy controls .
- Centring of the wire through the opening in the protective cap

Low body weight 

Remove the enamelled wire

from the protective cap

- Strips up to 55 mm off the wire •
- Can be used while charging