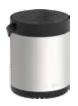

## **MOV:E Power Unit**

The product design is also impressive with a simple yet timeless style combined with high-quality materials. MOV:E is available in elegant black or classy aluminium. Customised, individual colour designs are available upon consultation. Optional accessories such as an adapter for attaching a safety lock complete the functionality of the MOV:E.

The extra-strong MOV:E XXL energy store is "Made in Germany" and meets the highest safety requirements as certified by the VDE (IEC). We like to MOV:E it, MOV:E it!