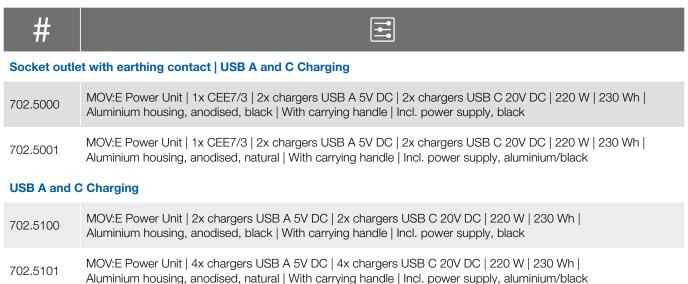

he product design is also impressive with a simple yet timeless style combined with high-quality materials. MOV:E is available in elegant black or classy aluminium. Customised, individual colour designs are available upon consultation. Optional accessories such as an adapter for attaching a safety lock complete the functionality of the MOV:E.

The extra-strong MOV:E XXL energy store is "Made in Germany" and meets the highest safety requirements as certified by the VDE (IEC). We like to MOV:E it, MOV:E it!

## **ADVANTAGES**

- Plug and Play earthing contact (CEE7/3), USB-A and USB-C
- Flexible, portable power supply
- Easy to use
- Fast charging
- Design elements with a special feel
- "Made in Germany" and recognised safety certification







702.5000

702.5001

## **MOV:E Power Unit**



# 6



702.5200

702.5301

## **MOV:E** Accessories





#### **Docking station**

702.5200 MOV:E docking station 100-240 V AC | 24 V DC | 5 A | Plastic, black

## Adapter for safety lock

702.5301 MOV:E adapter for fastening a safety lock, e.g. a Kensington lock | Optional – cannot be retrofitted!

## Holder/Docking tray

702.5300 MOV:E holder for Samsung Flip 55" for hanging | With carrying handle | Multiplex material, white