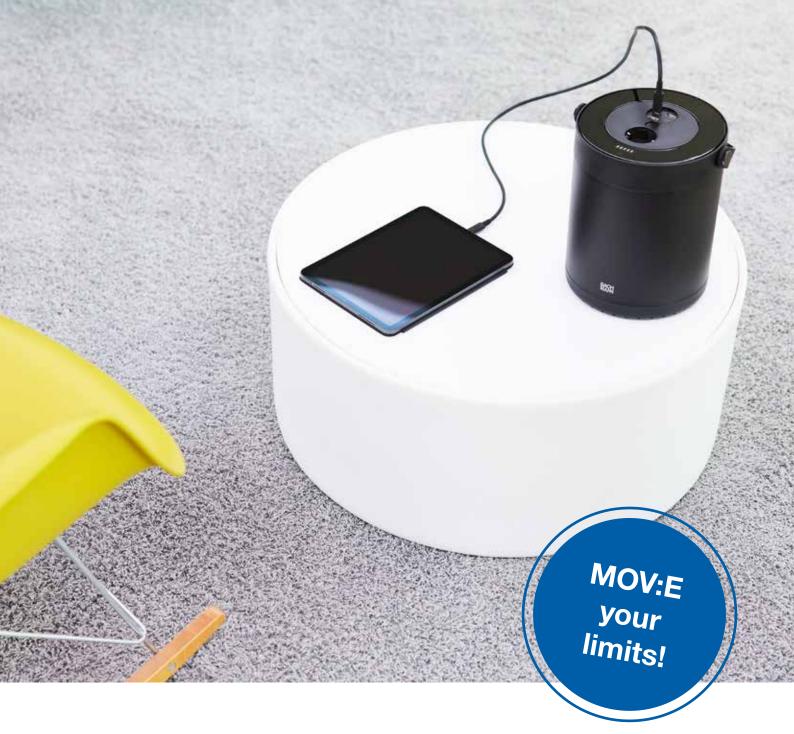

# **MOV:E**

If you don't want to be restricted by the building infrastructure or extension cables, MOV:E is the right choice. The XXL energy store provides sufficient power to run and charge all common office devices – from laptops through to digital flipcharts.

The product design is also impressive with a simple yet timeless style combined with high-quality materials. MOV:E is available in elegant black or classy aluminium. Customised, individual colour designs are available upon consultation. Optional accessories such as an adapter for attaching a safety lock complete the functionality of the MOV:E.

The extra-strong MOV:E XXL energy store is "Made in Germany" and meets the highest safety requirements as certified by the VDE (IEC). We like to MOV:E it, MOV:E it!

## **ADVANTAGES**

- Plug and Play earthing contact (CEE7/3), USB-A and USB-C
- Flexible, portable power supply
- Easy to use
- Fast charging
- Design elements with a special feel
- "Made in Germany" and recognised safety certification