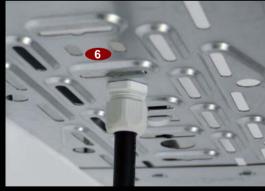

- 1 Fixed strap for the click connector of the cable tray
- 2 3 mm deep floor embossing to increase the lateral stiffness and stability
- 3 Screw head completely sunk into the floor
- 4 Shifted floor and punched holes on each side for continuous adjustment
- 5 Embossed key hole for threaded rods in the grid
- 6 Breakthroughs for the most popular cable sleeves, as well as cable fittings in M 12, M 16, M 20 und M 25 with integrated traction relief
- 7 Rolled edges to prevent injury to the mechanic and damage of the cable
- 8 Slots and T-straps for securing cables with cable ties