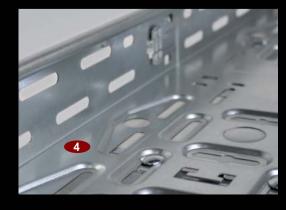

- 1 Fixed strap for the click connector of the cable tray
- 2 3 mm deep floor embossing to increase the lateral stiffness and stability
- 3 Screw head completely sunk into the floor
- 4 Shifted floor and punched holes on each side for continuous adjustment
- 5 Embossed key hole for threaded rods in the grid
- 6 Breakthroughs for the most popular cable sleeves, as well as cable fittings in M 12, M 16, M 20 und M 25 with integrated traction relief
- 7 Rolled edges to prevent injury to the mechanic and damage of the cable
- 8 Slots and T-straps for securing cables with cable ties