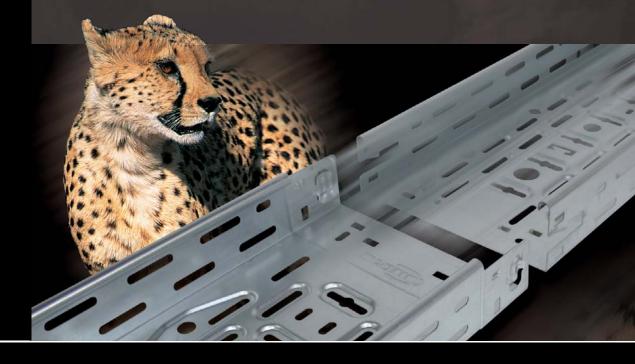

RLVC...

NX CITO LINE ONE CLICK - DONE!

2010



## MULTIFUNCTIONAL . FLEXIBLE . COMPATIBLE











Stay flexible. Flexible with your installation. The new cable tray *NXCITO* offers important advantages such as a multitude of cable mounting options. All the screws you need for mounting into the cabletray floor are completely sunk. Thus there is no risk of injury or damage - neither for you nor the wiring. Safety precautions are also taken for the Tray edges and the straps, the special click-mechanism of *NXCITO*.









- 1 Fixed strap for the click connector of the cable tray
- 2 3 mm deep floor embossing to increase the lateral stiffness and stability
- 3 Screw head completely sunk into the floor
- 4 Shifted floor and punched holes on each side for continuous adjustment
- 5 Embos