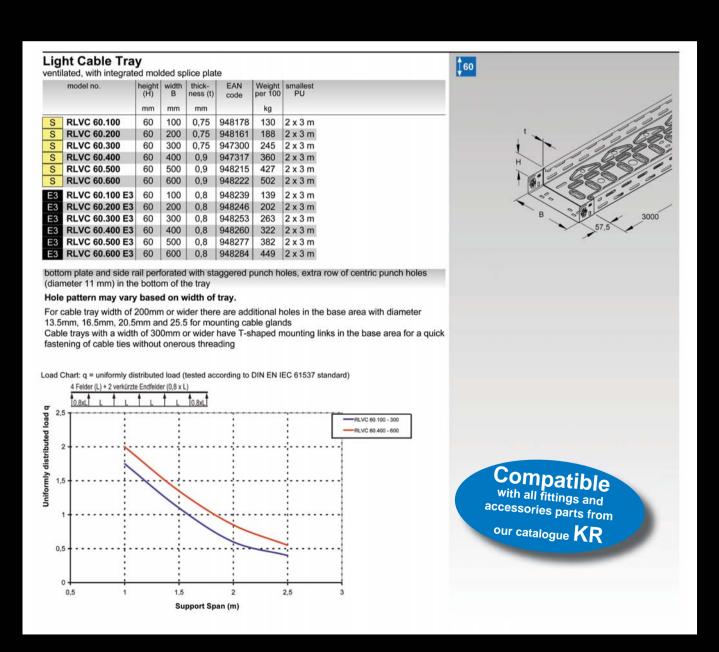

fittings in M 12, M 16, M 20 und M 25 with integrated traction relief
- 7 Rolled edges to prevent injury to the mechanic and damage of the cable
- 8 Slots and T-straps for securing cables with cable ties

## FUNDAMENTAL . EASY . EFFICIENT



By the way: you'll also save valuable time if you have to dismount *NXCITO*. No tools are needed. Simply press the side-mounted connector and lift off the Tray. Done!





## NX CITOLINE

## ONE CLICK - DONE!

Get an overview of the product range with different sizes and materials: For each mounting solution, we have the right product. Please view the cable tray accessories available in our KR catalogue. All fittings and accessories are compatible with the new cable tray **NXCITO** for you to stay flexible, have fun at work and to enjoy your project.







NIEDAX GmbH & Co. KG Asbacher Straße 141 D-53545 Linz/Rhein

Postfach 1286 D-53541 Linz/Rhein

Tel: +49 (0) 2644/5606-0 Fax: +49 (0) 2644/5606-13

info@niedax.de www.niedax.de