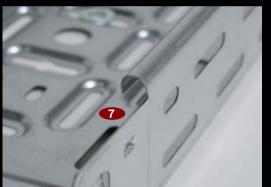

- 1 Fixed strap for the click connector of the cable tray
- 2 3 mm deep floor embossing to increase the lateral stiffness and stability
- 3 Screw head completely sunk into the floor
- 4 Shifted floor and punched holes on each side for continuous adjustment
- 5 Embossed key hole for threaded rods in the grid
- 6 Breakthroughs for the most popular cable sleeves, as well as cable fittings in M 12, M 16, M 20 und M 25 with integrated traction relief
- 7 Rolled edges to prevent injury to the mechanic and damage of the cable
- 8 Slots and T-straps for securing cables with cable ties