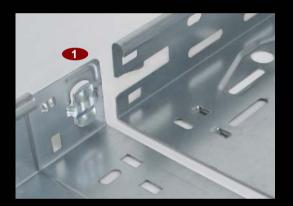

- 1 Fixed strap for the click connector of the cable tray
- 2 3 mm deep floor embossing to increase the lateral stiffness and stability
- 3 Screw head completely sunk into the floor
- 4 Shifted floor and punched holes on each side for continuous adjustment
- 5 Embossed key hole for threaded rods in the grid
- 6 Breakthroughs for the most popular cable sleeves, as well as cable fittings in M 12, M 16, M 20 und M 25 with integrated traction relief
- 7 Rolled edges to prevent injury to the mechanic and damage of the cable
- 8 Slots and T-straps for securing cables with cable ties