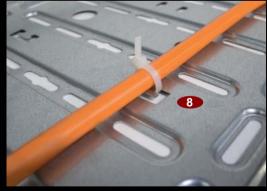

- 1 Fixed strap for the click connector of the cable tray
- 2 3 mm deep floor embossing to increase the lateral stiffness and stability
- 3 Screw head completely sunk into the floor
- 4 Shifted floor and punched holes on each side for continuous adjustment
- 5 Embossed key hole for threaded rods in the grid
- 6 Breakthroughs for the most popular cable sleeves, as well as cable fittings in M 12, M 16, M 20 und M 25 with integrated traction relief
- 7 Rolled edges to prevent injury to the mechanic and damage of the cable
- 8 Slots and T-straps for securing cables with cable ties