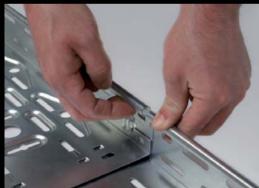

## FUNDAMENTAL . EASY . EFFICIENT

By the way: you'll also save valuable time if you have to dismount *NXCITO*. No tools are needed. Simply press the side-mounted connector and lift off the Tray. Done!