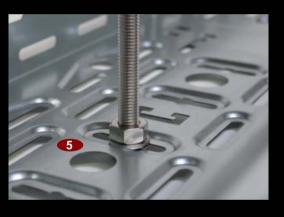

- 1 Fixed strap for the click connector of the cable tray
- 2 3 mm deep floor embossing to increase the lateral stiffness and stability
- 3 Screw head completely sunk into the floor
- 4 Shifted floor and punched holes on each side for continuous adjustment
- 5 Embossed key hole for threaded rods in the grid
- 6 Breakthroughs for the most popular cable sleeves, as well as cable fittings in M 12, M 16, M 20 und M 25 with integrated traction relief
- 7 Rolled edges to prevent injury to the mechanic and damage of the cable
- 8 Slots and T-straps for securing cables with cable ties