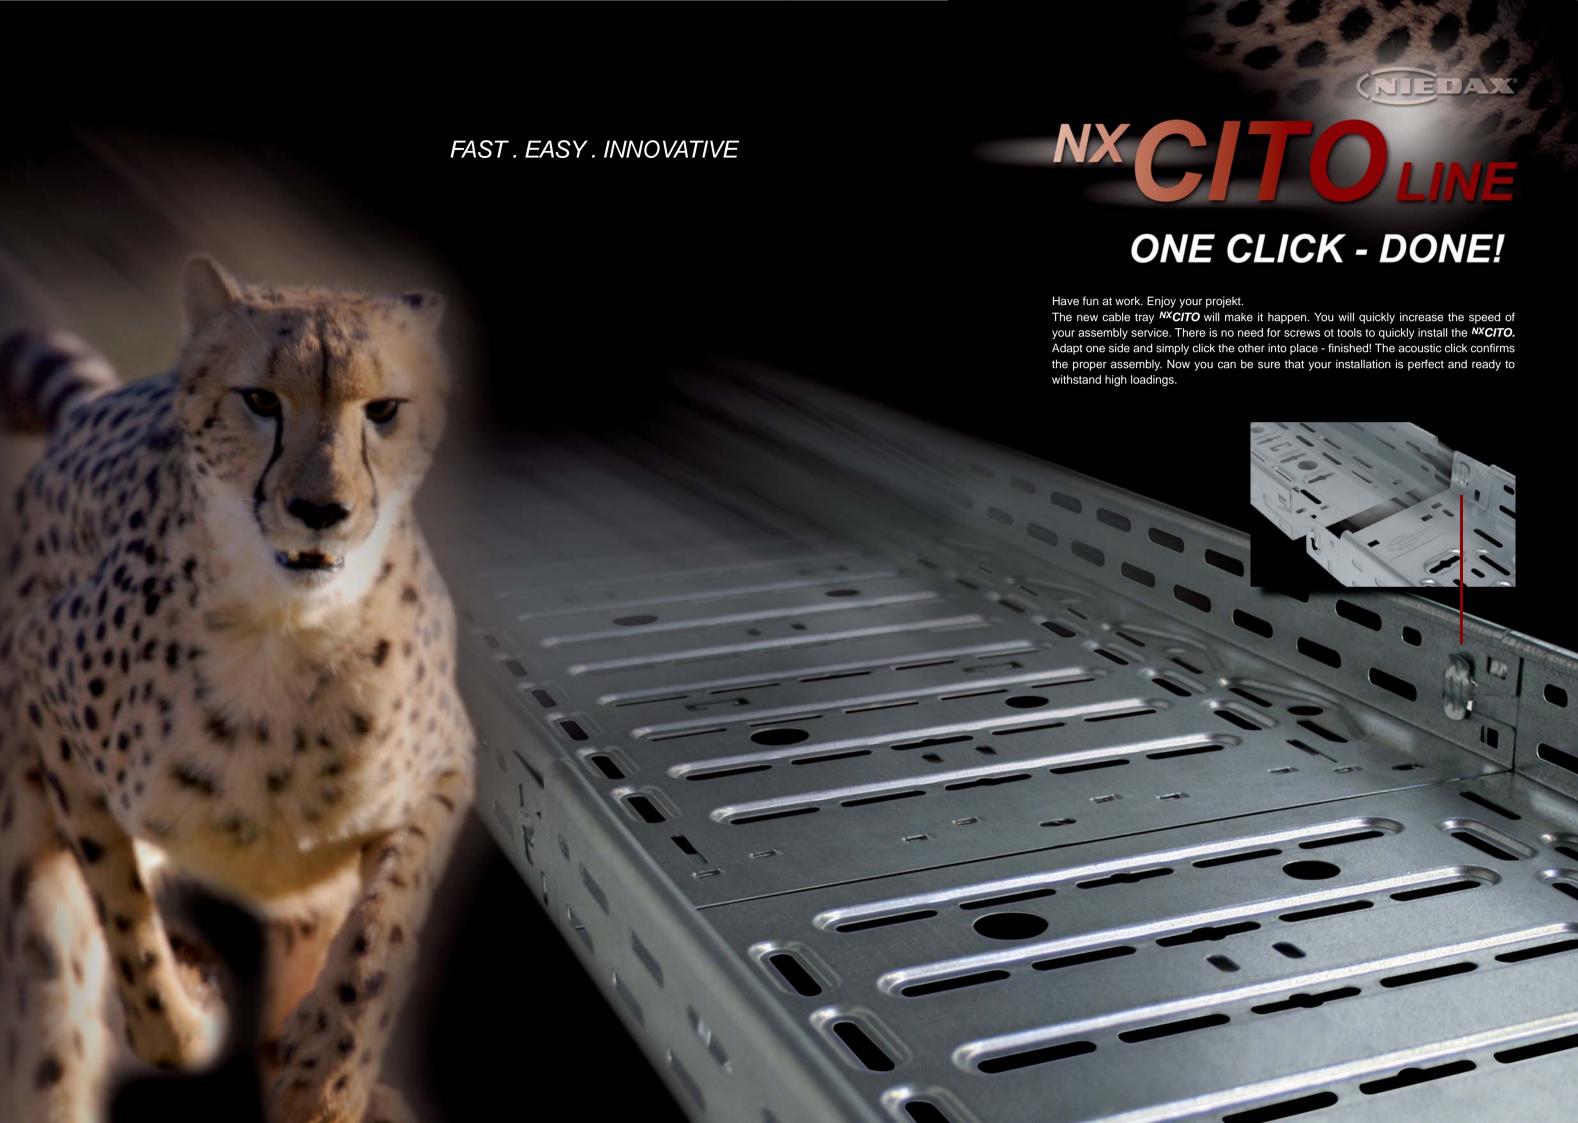

## MULTIFUNCTIONAL . FLEXIBLE . COMPATIBLE

Stay flexible. Flexible with your installation. The new cable tray *NXCITO* offers important advantages such as a multitude of cable mounting options. All the screws you need for mounting into the cabletray floor are completely sunk. Thus there is no risk of injury or damage - neither for you nor the wiring. Safety precautions are also taken for the Tray edges and the straps, the special click-mechanism of *NXCITO*.

## FUNDAMENTAL . EASY . EFFICIENT

By the way: you'll also save valuable time if you have to dismount *NXCITO*. No tools are needed. Simply press the side-mounted connector and lift off the Tray. Done!