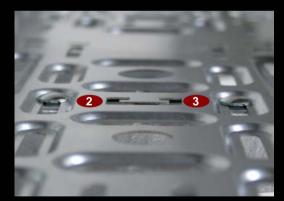

- 1 Fixed strap for the click connector of the cable tray
- 2 3 mm deep floor embossing to increase the lateral stiffness and stability
- 3 Screw head completely sunk into the floor
- 4 Shifted floor and punched holes on each side for continuous adjustment
- 5 Embossed key hole for threaded rods in the grid
- 6 Breakthroughs for the most popular cable sleeves, as well as cable fittings in M 12, M 16, M 20 und M 25 with integrated traction relief
- 7 Rolled edges to prevent injury to the mechanic and damage of the cable
- 8 Slots and T-straps for securing cables with cable ties