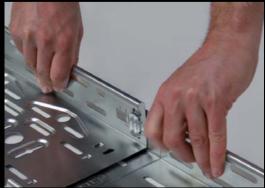

## FUNDAMENTAL . EASY . EFFICIENT

By the way: you'll also save valuable time if you have to dismount *NXCITO*. No tools are needed. Simply press the side-mounted connector and lift off the Tray. Done!