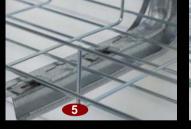

#### **GRBA 40 E2**

1 Factory pre-assembled connector

Multiple mounting options *NXCITO*, for example:

- 2 T-piece
- 3 Horizontal Protrusion Heights
- 4 Arc

Quick fastening of the  $\it {\it NXCITO}$  to different consoles, for example: