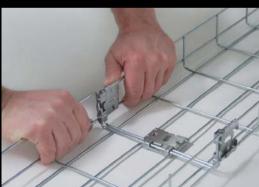

## **ONE CLICK - DONE!**

Save time. The new wire mesh cable tray **NXCITO** offers you a crucial advantage: the preassembled fixed connector. Fittings such as bends, T-pieces and protrusion heights can be easily customized with the new **NXCITO**. A quick installation of the **NXCITO** to various consoles is enabled by the GRBA 40 E2 mesh cable mounting clip: one click - done!

#### **GRBA 40 E2**

1 Factory pre-assembled connector

Multiple mounting options *NXCITO*, for example:

- 2 T-piece
- 3 Horizontal Protrusion Heights
- 4 Arc

Quick fastening of the  $\it {\it NXCITO}$  to different consoles, for example: