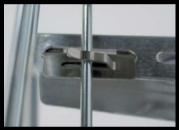

#### FUNDAMENTAL . EASY . EFFICIENT

By the way: you'll also save valuable time if you have to dismount *NXCITO*. No tools are needed. Simply press the side-mounted connector and lift off the wire mesh. Done!