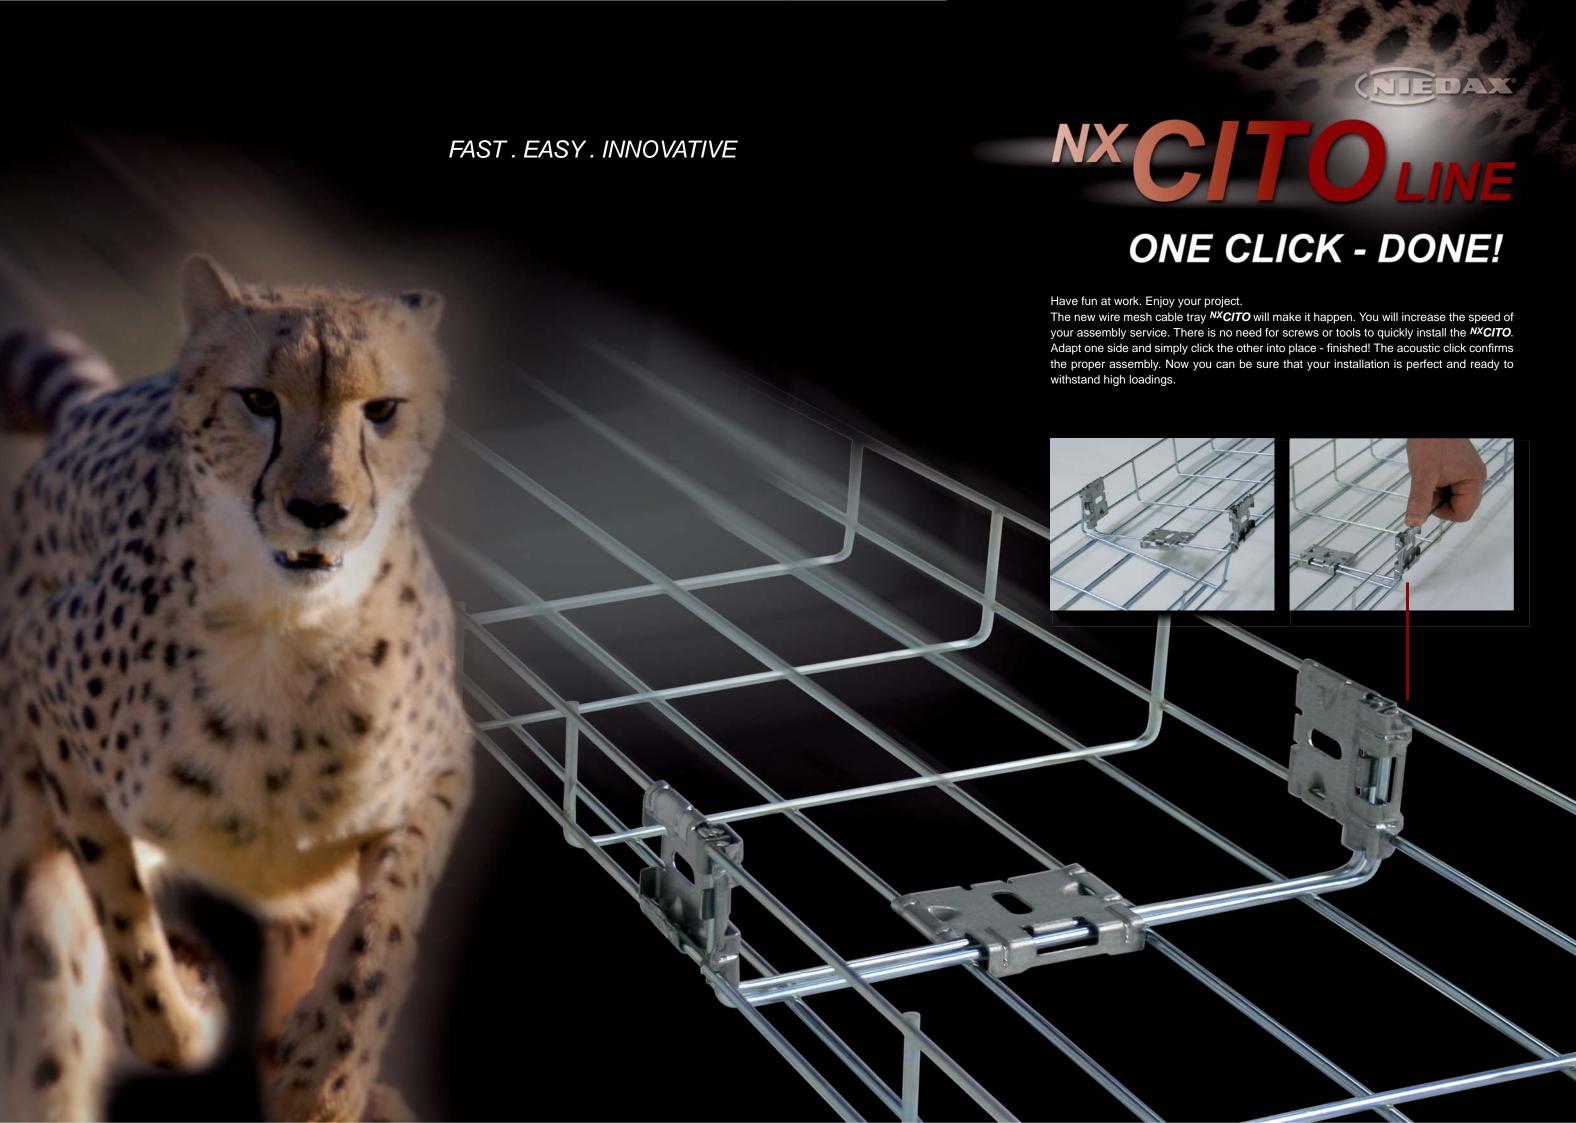

# NX CITOLINE

## **ONE CLICK - DONE!**

Save time. The new wire mesh cable tray **NXCITO** offers you a crucial advantage: the preassembled fixed connector. Fittings such as bends, T-pieces and protrusion heights can be easily customized with the new **NXCITO**. A quick installation of the **NXCITO** to various consoles is enabled by the GRBA 40 E2 mesh cable mounting clip: one click - done!

#### FUNDAMENTAL . EASY . EFFICIENT

By the way: you'll also save valuable time if you have to dismount *NXCITO*. No tools are needed. Simply press the side-mounted connector and lift off the wire mesh. Done!