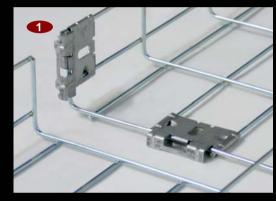

#### **GRBA 40 E2**

1 Factory pre-assembled connector

Multiple mounting options *NXCITO*, for example:

- 2 T-piece
- 3 Horizontal Protrusion Heights
- 4 Arc

Quick fastening of the  $\it {\it NXCITO}$  to different consoles, for example: