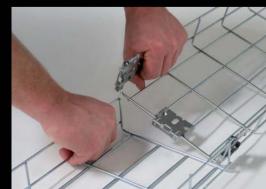

## **ONE CLICK - DONE!**

Save time. The new wire mesh cable tray **NXCITO** offers you a crucial advantage: the preassembled fixed connector. Fittings such as bends, T-pieces and protrusion heights can be easily customized with the new **NXCITO**. A quick installation of the **NXCITO** to various consoles is enabled by the GRBA 40 E2 mesh cable mounting clip: one click - done!

#### **GRBA 40 E2**

1 Factory pre-assembled connector

Multiple mounting options *NXCITO*, for example:

- 2 T-piece
- 3 Horizontal Protrusion Heights
- 4 Arc

Quick fastening of the  $\it {\it NXCITO}$  to different consoles, for example:

#### FUNDAMENTAL . EASY . EFFICIENT

By the way: you'll also save valuable time if you have to dismount *NXCITO*. No tools are needed. Simply press the side-mounted connector and lift off the wire mesh. Done!