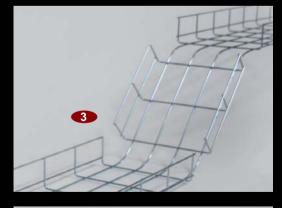

#### **GRBA 40 E2**

1 Factory pre-assembled connector

Multiple mounting options *NXCITO*, for example:

- 2 T-piece
- 3 Horizontal Protrusion Heights
- 4 Arc

Quick fastening of the  $\it {\it NXCITO}$  to different consoles, for example: