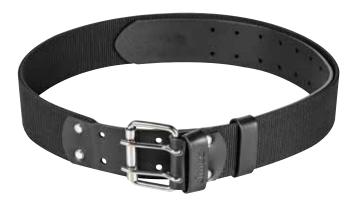

#### LEATHER/FABRIC BELT

- Genuine cowhide with durable polypropylene
- Highly wear-resistant, premium-quality rivets, double pin

cimco

- Comfortable, robust and almost unbreakable
- · Quick-release system for easy opening