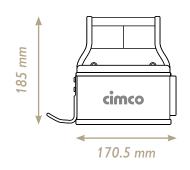

# BAGS



### TOOL BACKPACK

THE PRACTICAL, LIGHTWEIGHT SOLUTION





















#### **COMBINE WITH EASE**

#### OUR BELTS CAN BE PAIRED WITH A VARIETY OF POUCHES

Combining your chosen pouch with one of our practical belts couldn't be simpler. All pouches can be worn with both leather and fabric belts.



#### LEATHER/FABRIC BELT



- Genuine cowhide with durable polypropylene
- Highly wear-resistant, premium-quality rivets, double pin



cimco

- Comfortable, robust and almost unbreakable
- · Quick-release system for easy opening

**QUICK-RELEASE BELT** 

















### **ELECTRICIAN'S BELT BAG**

SPACE SAVER IN A HANDY SIZE







### **TOOL HOLDER**

#### COMPACT AND PRACTICAL





























### **SMALL PARTS HOLDER**

FOR ALL YOUR BITS AND PIECES











# LOOKING FOR THE PERFECT STRAP?

#### ONE STRAP - FITS COUNTLESS BAGS!



The rugged carry strap made from hard-wearing woven polyester features a soft, cushioned shoulder pad and can be combined with a wide variety of tool bags.







#### CARRY STRAP WITH SHOULDER PAD

























### **TOOL BAG**

#### WITH ROBUST SYNTHETIC BASE





















# **TOOL BAG**

INDUSTRIAL







# **TOOL BAG**

VDE

















# TOOL/LAPTOP BAG

#### THE PERFECT COMBINATION



#### TOOL/DOCUMENT BAG

KEEPS IMPORTANT DOCUMENTS SAFE AND CLEAN





### **DOCUMENT FOLDER**

MADE TO ORGANIZE





























### **WORKER VEST**

**EVERYTHING WITHIN REACH** 









### **SMARTPHONE POUCH**

KEEP YOUR PHONE SAFE AND SOUND























#### **KNEEPADS**