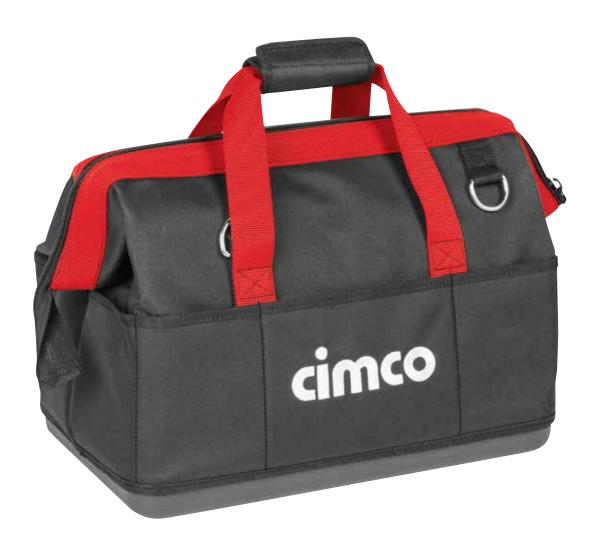

eather and fabric belts.



#### LEATHER/FABRIC BELT



- Genuine cowhide with durable polypropylene
- Highly wear-resistant, premium-quality rivets, double pin



cimco

- Comfortable, robust and almost unbreakable
- · Quick-release system for easy opening

**QUICK-RELEASE BELT** 

















### **ELECTRICIAN'S BELT BAG**

SPACE SAVER IN A HANDY SIZE







### **TOOL HOLDER**

#### COMPACT AND PRACTICAL





























### **SMALL PARTS HOLDER**

FOR ALL YOUR BITS AND PIECES











# LOOKING FOR THE PERFECT STRAP?

#### ONE STRAP - FITS COUNTLESS BAGS!



The rugged carry strap made from hard-wearing woven polyester features a soft, cushioned shoulder pad and can be combined with a wide variety of tool bags.







#### CARRY STRAP WITH SHOULDER PAD

























### **TOOL BAG**

#### WITH ROBUST SYNTHETIC BASE





















# **TOOL BAG**

INDUSTRIAL







# **TOOL BAG**

VDE

















# TOOL/LAPTOP BAG

#### THE PERFECT COMBINATION



#### TOOL/DOCUMENT BAG

KEEPS IMPORTANT DOCUMENTS SAFE AND CLEAN





### **DOCUMENT FOLDER**

MADE TO ORGANIZE





























### **WORKER VEST**

**EVERYTHING WITHIN REACH** 









### **SMARTPHONE POUCH**

KEEP YOUR PHONE SAFE AND SOUND























#### **KNEEPADS**

#### FLEXIBLE PROTECTION















### **ROLL-UP TOOL CASE**

#### **ROLL-UP TOOL CASE 12**



#### **ROLL-UP TOOL CASE 20**