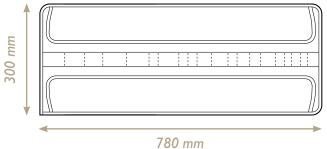

n polyester features a soft, cushioned shoulder pad and can be combined with a wide variety of tool bags.







#### CARRY STRAP WITH SHOULDER PAD

























### **TOOL BAG**

#### WITH ROBUST SYNTHETIC BASE





















# **TOOL BAG**

INDUSTRIAL







# **TOOL BAG**

VDE

















# TOOL/LAPTOP BAG

#### THE PERFECT COMBINATION



#### TOOL/DOCUMENT BAG

KEEPS IMPORTANT DOCUMENTS SAFE AND CLEAN





### **DOCUMENT FOLDER**

MADE TO ORGANIZE





























### **WORKER VEST**

**EVERYTHING WITHIN REACH** 









### **SMARTPHONE POUCH**

KEEP YOUR PHONE SAFE AND SOUND























#### **KNEEPADS**

#### FLEXIBLE PROTECTION















### **ROLL-UP TOOL CASE**

#### **ROLL-UP TOOL CASE 12**



#### **ROLL-UP TOOL CASE 20**