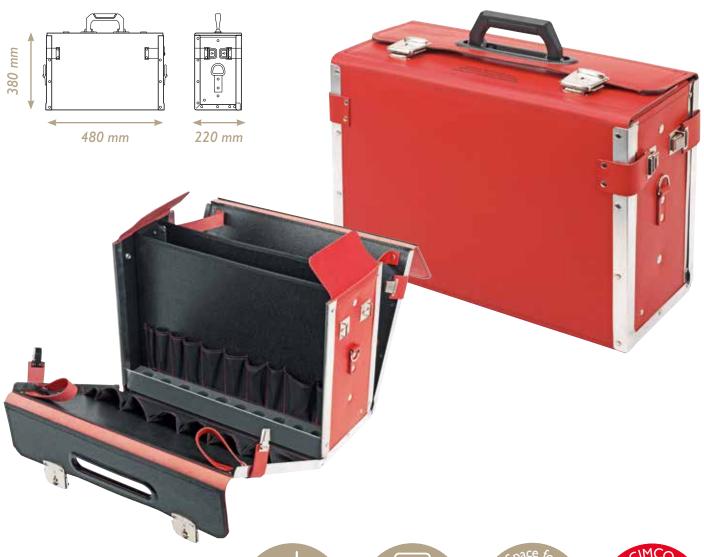

ality rivets, double pin



cimco

- Comfortable, robust and almost unbreakable
- · Quick-release system for easy opening

**QUICK-RELEASE BELT** 

















### **ELECTRICIAN'S BELT BAG**

SPACE SAVER IN A HANDY SIZE







### **TOOL HOLDER**

#### COMPACT AND PRACTICAL





























### **SMALL PARTS HOLDER**

FOR ALL YOUR BITS AND PIECES











# LOOKING FOR THE PERFECT STRAP?

#### ONE STRAP - FITS COUNTLESS BAGS!



The rugged carry strap made from hard-wearing woven polyester features a soft, cushioned shoulder pad and can be combined with a wide variety of tool bags.







#### CARRY STRAP WITH SHOULDER PAD

























### **TOOL BAG**

#### WITH ROBUST SYNTHETIC BASE





















# **TOOL BAG**

INDUSTRIAL







# **TOOL BAG**

VDE

















# TOOL/LAPTOP BAG

#### THE PERFECT COMBINATION



#### TOOL/DOCUMENT BAG

KEEPS IMPORTANT DOCUMENTS SAFE AND CLEAN





### **DOCUMENT FOLDER**

MADE TO ORGANIZE





























### **WORKER VEST**

**EVERYTHING WITHIN REACH** 









### **SMARTPHONE POUCH**

KEEP YOUR PHONE SAFE AND SOUND























#### **KNEEPADS**

#### FLEXIBLE PROTECTION















### **ROLL-UP TOOL CASE**

#### **ROLL-UP TOOL CASE 12**



#### **ROLL-UP TOOL CASE 20**