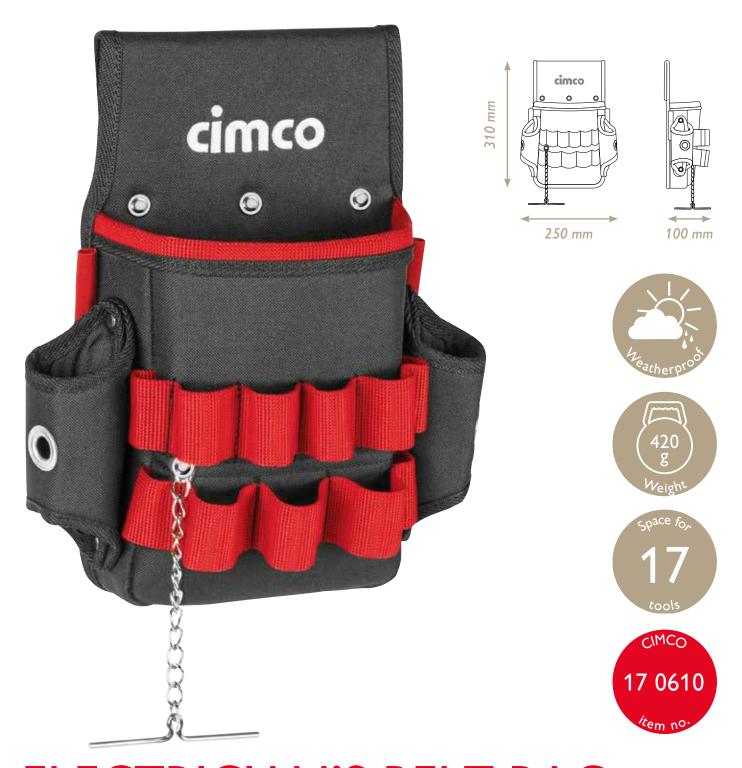

### **ELECTRICIAN'S BELT BAG**

SPACE SAVER IN A HANDY SIZE

### **TOOL HOLDER**