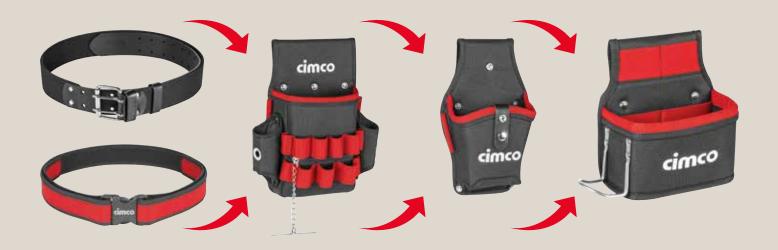

#### **COMBINE WITH EASE**

#### OUR BELTS CAN BE PAIRED WITH A VARIETY OF POUCHES

Combining your chosen pouch with one of our practical belts couldn't be simpler. All pouches can be worn with both leather and fabric belts.

#### LEATHER/FABRIC BELT

- Genuine cowhide with durable polypropylene
- Highly wear-resistant, premium-quality rivets, double pin

cimco

- Comfortable, robust and almost unbreakable
- · Quick-release system for easy opening

**QUICK-RELEASE BELT** 