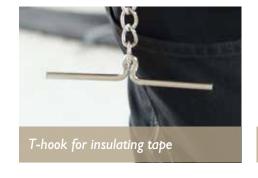

### **ELECTRICIAN'S BELT BAG**

SPACE SAVER IN A HANDY SIZE

### **TOOL HOLDER**