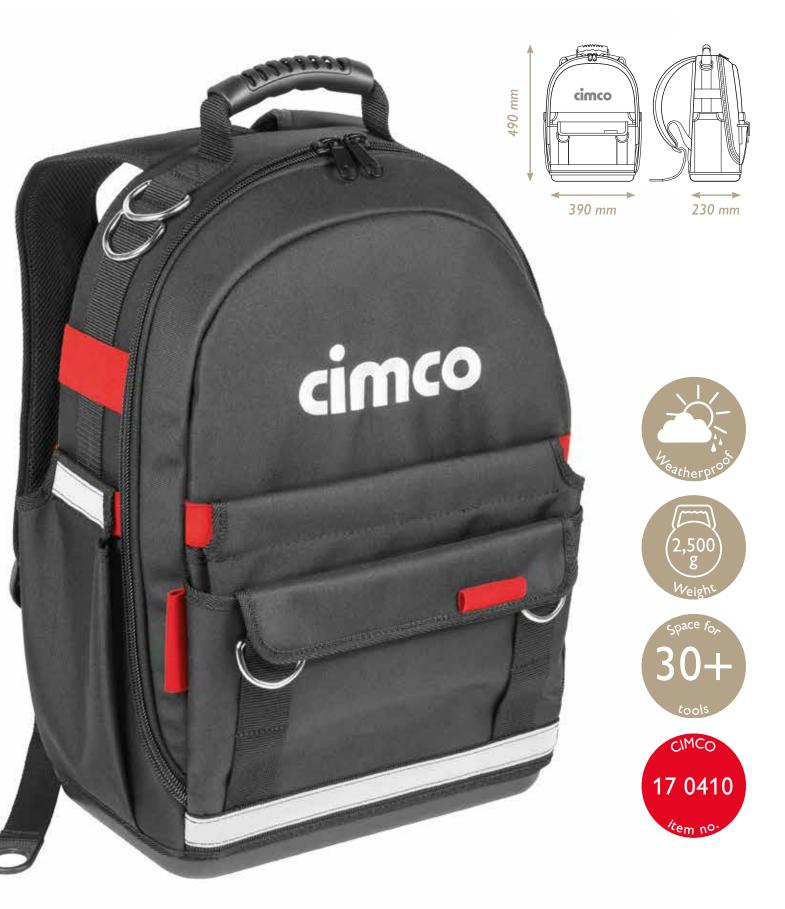

# BAGS



### TOOL BACKPACK

THE PRACTICAL, LIGHTWEIGHT SOLUTION





















#### **COMBINE WITH EASE**

#### OUR BELTS CAN BE PAIRED WITH A VARIETY OF POUCHES

Combining your chosen pouch with one of our practical belts couldn't be simpler. All pouches can be worn with both leather and fabric belts.



#### LEATHER/FABRIC BELT



- Genuine cowhide with durable polypropylene
- Highly wear-resistant, premium-quality rivets, double pin



cimco

- Comfortable, robust and almost unbreakable
- · Quick-release system for easy opening

**QUICK-RELEASE BELT** 

















### **ELECTRICIAN'S BELT BAG**

SPACE SAVER IN A HANDY SIZE







### **TOOL HOLDER**

#### COMPACT AND PRACTICAL





























### **SMALL PARTS HOLDER**

FOR ALL YOUR BITS AND PIECES











# LOOKING FOR THE PERFECT STRAP?

#### ONE STRAP - FITS COUNTLESS BA