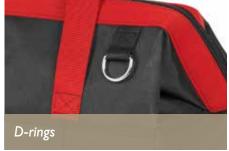

owhide with durable polypropylene
- Highly wear-resistant, premium-quality rivets, double pin



cimco

- Comfortable, robust and almost unbreakable
- · Quick-release system for easy opening

**QUICK-RELEASE BELT** 

















### **ELECTRICIAN'S BELT BAG**

SPACE SAVER IN A HANDY SIZE







### **TOOL HOLDER**

#### COMPACT AND PRACTICAL





























### **SMALL PARTS HOLDER**

FOR ALL YOUR BITS AND PIECES











# LOOKING FOR THE PERFECT STRAP?

#### ONE STRAP - FITS COUNTLESS BAGS!



The rugged carry strap made from hard-wearing woven polyester features a soft, cushioned shoulder pad and can be combined with a wide variety of tool bags.







#### CARRY STRAP WITH SHOULDER PAD

























### **TOOL BAG**

#### WITH ROBUST SYNTHETIC BASE





















# **TOOL BAG**

INDUSTRIAL







# **TOOL BAG**

VDE

















# TOOL/LAPTOP BAG

#### THE PERFECT COMBINATION



#### TOOL/DOCUMENT BAG

KEEPS IMPORTANT DOCUMENTS SAFE AND CLEAN





### **DOCUMENT FOLDER**

MADE TO ORGANIZE





























### **WORKER VEST**

**EVERYTHING WITHIN REACH** 









### **SMARTPHONE POUCH**

KEEP YOUR PHONE SAFE AND SOUND























#### **KNEEPADS**

#### FLEXIBLE PROTECTION















### **ROLL-UP TOOL CASE**

#### **ROLL-UP TOOL CASE 12**



#### **ROLL-UP TOOL CASE 20**