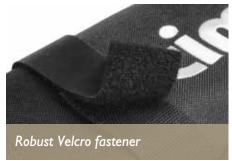

#### LEATHER/FABRIC BELT

- Genuine cowhide with durable polypropylene
- Highly wear-resistant, premium-quality rivets, double pin

cimco

- Comfortable, robust and almost unbreakable
- · Quick-release system for easy opening