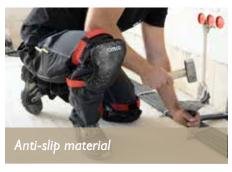

STRAP?

#### ONE STRAP - FITS COUNTLESS BAGS!



The rugged carry strap made from hard-wearing woven polyester features a soft, cushioned shoulder pad and can be combined with a wide variety of tool bags.







#### CARRY STRAP WITH SHOULDER PAD

























### **TOOL BAG**

#### WITH ROBUST SYNTHETIC BASE





















# **TOOL BAG**

INDUSTRIAL







# **TOOL BAG**

VDE

















# TOOL/LAPTOP BAG

#### THE PERFECT COMBINATION



#### TOOL/DOCUMENT BAG

KEEPS IMPORTANT DOCUMENTS SAFE AND CLEAN





### **DOCUMENT FOLDER**

MADE TO ORGANIZE





























### **WORKER VEST**

**EVERYTHING WITHIN REACH** 









### **SMARTPHONE POUCH**

KEEP YOUR PHONE SAFE AND SOUND























#### **KNEEPADS**

#### FLEXIBLE PROTECTION















### **ROLL-UP TOOL CASE**

#### **ROLL-UP TOOL CASE 12**



#### **ROLL-UP TOOL CASE 20**