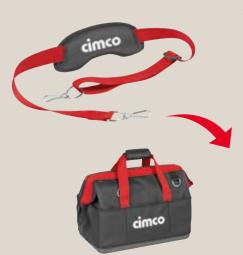

# LOOKING FOR THE PERFECT STRAP?

#### ONE STRAP - FITS COUNTLESS BAGS!

The rugged carry strap made from hard-wearing woven polyester features a soft, cushioned shoulder pad and can be combined with a wide variety of tool bags.

#### CARRY STRAP WITH SHOULDER PAD