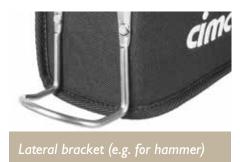

# BAGS



### TOOL BACKPACK

THE PRACTICAL, LIGHTWEIGHT SOLUTION





















#### **COMBINE WITH EASE**

#### OUR BELTS CAN BE PAIRED WITH A VARIETY OF POUCHES

Combining your chosen pouch with one of our practical belts couldn't be simpler. All pouches can be worn with both leather and fabric belts.



#### LEATHER/FABRIC BELT



- Genuine cowhide with durable polypropylene
- Highly wear-resistant, premium-quality rivets, double pin



cimco

- Comfortable, robust and almost unbreakable
- · Quick-release system for easy opening

**QUICK-RELEASE BELT** 

















### **ELECTRICIAN'S BELT BAG**

SPACE SAVER IN A HANDY SIZE







### **TOOL HOLDER**

#### COMPACT AND PRACTICAL





























### **SMALL PARTS HOLDER**

FOR ALL YOUR BITS AND PIECES











# LOOKING FOR THE PERFECT STRAP?

#### ONE STRAP - FITS COUNTLESS BAGS!



The rugged carry strap made from hard-wearing woven polyester features a soft, cushioned shoulder pad and can be combined with a wide variety of tool bags.







#### CARRY STRAP WITH SHOULDER PAD

























### **TOOL BAG**

#### WITH ROBUST SYNTHETIC BASE





















# **TOOL BAG**

INDUSTRIAL







# **TOOL BAG**

VDE

















# TOOL/LAPTOP BAG

#### THE PERFECT COMBINATION



#### TOOL/DOCUMENT BAG

KEEPS IMPORTANT DOCUMENTS SAFE AND CLEAN





### **DOCUMENT FOLDER**

MADE TO ORGANIZE





























### **WORKER VEST**

**EVERYTHING WITHIN REACH** 









### **SMARTPHONE POUCH**

KEEP YOUR PHONE SAFE AND SOUND























#### **KNEEPADS**

####