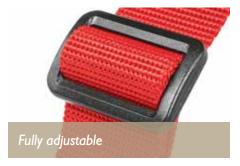

#### ONE STRAP - FITS COUNTLESS BAGS!

The rugged carry strap made from hard-wearing woven polyester features a soft, cushioned shoulder pad and can be combined with a wide variety of tool bags.

#### CARRY STRAP WITH SHOULDER PAD