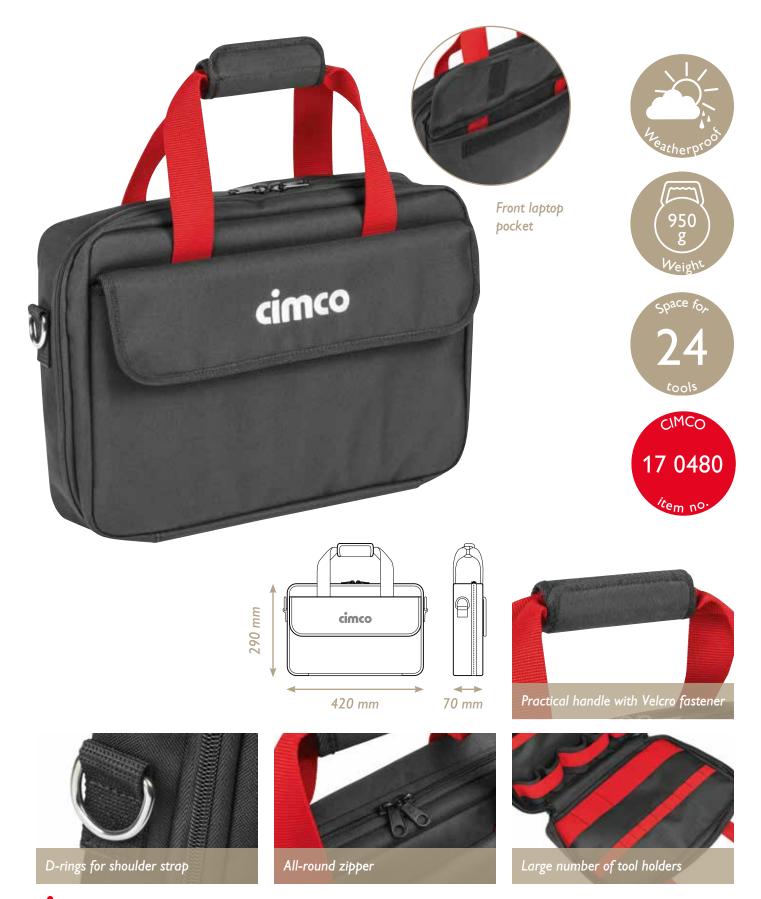

st unbreakable
- · Quick-release system for easy opening

**QUICK-RELEASE BELT** 

















### **ELECTRICIAN'S BELT BAG**

SPACE SAVER IN A HANDY SIZE







### **TOOL HOLDER**

#### COMPACT AND PRACTICAL





























### **SMALL PARTS HOLDER**

FOR ALL YOUR BITS AND PIECES











# LOOKING FOR THE PERFECT STRAP?

#### ONE STRAP - FITS COUNTLESS BAGS!



The rugged carry strap made from hard-wearing woven polyester features a soft, cushioned shoulder pad and can be combined with a wide variety of tool bags.







#### CARRY STRAP WITH SHOULDER PAD

























### **TOOL BAG**

#### WITH ROBUST SYNTHETIC BASE





















# **TOOL BAG**

INDUSTRIAL







# **TOOL BAG**

VDE

















# TOOL/LAPTOP BAG

#### THE PERFECT COMBINATION



#### TOOL/DOCUMENT BAG

KEEPS IMPORTANT DOCUMENTS SAFE AND CLEAN





### **DOCUMENT FOLDER**

MADE TO ORGANIZE





























### **WORKER VEST**

**EVERYTHING WITHIN REACH** 









### **SMARTPHONE POUCH**

KEEP YOUR PHONE SAFE AND SOUND























#### **KNEEPADS**

#### FLEXIBLE PROTECTION















### **ROLL-UP TOOL CASE**

#### **ROLL-UP TOOL CASE 12**



#### **ROLL-UP TOOL CASE 20**