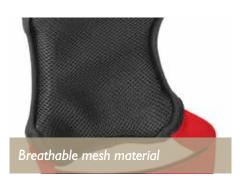

RAP?

#### ONE STRAP - FITS COUNTLESS BAGS!



The rugged carry strap made from hard-wearing woven polyester features a soft, cushioned shoulder pad and can be combined with a wide variety of tool bags.







#### CARRY STRAP WITH SHOULDER PAD

























### **TOOL BAG**

#### WITH ROBUST SYNTHETIC BASE





















# **TOOL BAG**

INDUSTRIAL







# **TOOL BAG**

VDE

















# TOOL/LAPTOP BAG

#### THE PERFECT COMBINATION



#### TOOL/DOCUMENT BAG

KEEPS IMPORTANT DOCUMENTS SAFE AND CLEAN





### **DOCUMENT FOLDER**

MADE TO ORGANIZE





























### **WORKER VEST**

**EVERYTHING WITHIN REACH** 









### **SMARTPHONE POUCH**

KEEP YOUR PHONE SAFE AND SOUND























#### **KNEEPADS**

#### FLEXIBLE PROTECTION















### **ROLL-UP TOOL CASE**

#### **ROLL-UP TOOL CASE 12**



#### **ROLL-UP TOOL CASE 20**