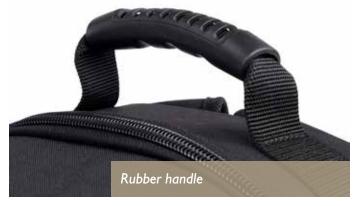

# BAGS



### TOOL BACKPACK

THE PRACTICAL, LIGHTWEIGHT SOLUTION





















#### **COMBINE WITH EASE**

#### OUR BELTS CAN BE PAIRED WITH A VARIETY OF POUCHES

Combining your chosen pouch with one of our practical belts couldn't be simpler. All pouches can be worn with both leather and fabric belts.



#### LEATHER/FABRIC BELT



- Genuine cowhide with durable polypropylene
- Highly wear-resistant, premium-quality rivets, double pin



cimco

- Comfortable, robust and almost unbreakable
- · Quick-release system for easy opening

**QUICK-RELEASE BELT** 

















### **ELECTRICIAN'S BELT BAG**

SPACE SAVER IN A HANDY SIZE







### **TOOL HOLDER**

#### COMPACT AND PRACTICAL





























### **SMALL PARTS HOLDER**

FOR ALL YOUR BITS AND PIECES











# LOOKING FOR THE PERFECT STRAP?

#### ONE STRAP - FITS COUNTLESS BAGS!



T