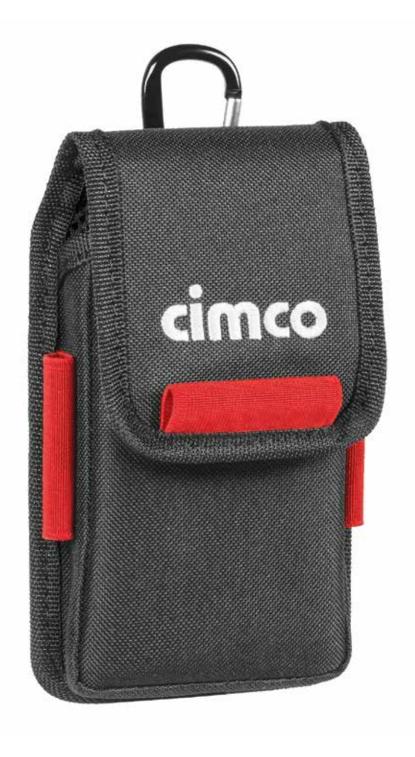

HOLDER**

FOR ALL YOUR BITS AND PIECES











# LOOKING FOR THE PERFECT STRAP?

#### ONE STRAP - FITS COUNTLESS BAGS!



The rugged carry strap made from hard-wearing woven polyester features a soft, cushioned shoulder pad and can be combined with a wide variety of tool bags.







#### CARRY STRAP WITH SHOULDER PAD

























### **TOOL BAG**

#### WITH ROBUST SYNTHETIC BASE





















# **TOOL BAG**

INDUSTRIAL







# **TOOL BAG**

VDE

















# TOOL/LAPTOP BAG

#### THE PERFECT COMBINATION



#### TOOL/DOCUMENT BAG

KEEPS IMPORTANT DOCUMENTS SAFE AND CLEAN





### **DOCUMENT FOLDER**

MADE TO ORGANIZE





























### **WORKER VEST**

**EVERYTHING WITHIN REACH** 









### **SMARTPHONE POUCH**

KEEP YOUR PHONE SAFE AND SOUND























#### **KNEEPADS**

#### FLEXIBLE PROTECTION















### **ROLL-UP TOOL CASE**

#### **ROLL-UP TOOL CASE 12**



#### **ROLL-UP TOOL CASE 20**