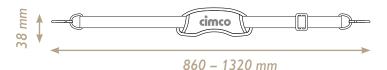

# LOOKING FOR THE PERFECT STRAP?

#### ONE STRAP - FITS COUNTLESS BAGS!

The rugged carry strap made from hard-wearing woven polyester features a soft, cushioned shoulder pad and can be combined with a wide variety of tool bags.

#### CARRY STRAP WITH SHOULDER PAD