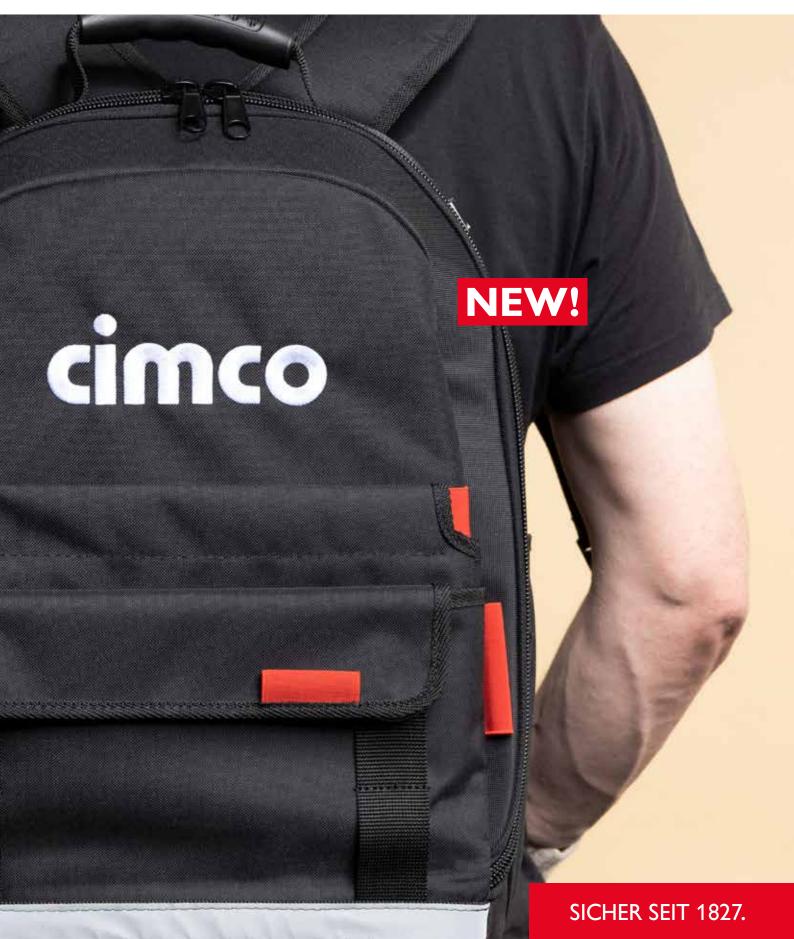

# BAGS



### TOOL BACKPACK

THE PRACTICAL, LIGHTWEIGHT SOLUTION





















#### **COMBINE WITH EASE**

#### OUR BELTS CAN BE PAIRED WITH A VARIETY OF POUCHES

Combining your chosen pouch with one of our practical belts couldn't be simpler. All pouches can be worn with both leather and fabric belts.



#### LEATHER/FABRIC BELT



- Genuine cowhide with durable polypropylene
- Highly wear-resistant, premium-quality rivets, double pin



cimco

- Comfortable, robust and almost unbreakable
- · Quick-release system for easy opening

**QUICK-RELEASE BELT** 

















### **ELECTRICIAN'S BELT BAG**

SPACE SAVER IN A HANDY SIZE







### **TOOL HOLDER**

#### COMPACT AND PRACTICAL





























### **SMALL PARTS HOLDER**

FOR ALL YOUR BITS AND PIECES











# LOOKING