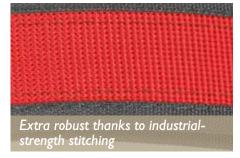

#### ONE STRAP - FITS COUNTLESS BAGS!

The rugged carry strap made from hard-wearing woven polyester features a soft, cushioned shoulder pad and can be combined with a wide variety of tool bags.