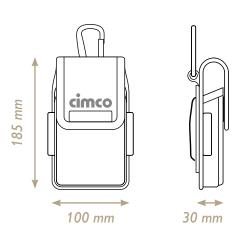

OLDER**

FOR ALL YOUR BITS AND PIECES











# LOOKING FOR THE PERFECT STRAP?

#### ONE STRAP - FITS COUNTLESS BAGS!



The rugged carry strap made from hard-wearing woven polyester features a soft, cushioned shoulder pad and can be combined with a wide variety of tool bags.







#### CARRY STRAP WITH SHOULDER PAD

























### **TOOL BAG**

#### WITH ROBUST SYNTHETIC BASE





















# **TOOL BAG**

INDUSTRIAL







# **TOOL BAG**

VDE

















# TOOL/LAPTOP BAG

#### THE PERFECT COMBINATION



#### TOOL/DOCUMENT BAG

KEEPS IMPORTANT DOCUMENTS SAFE AND CLEAN





### **DOCUMENT FOLDER**

MADE TO ORGANIZE





























### **WORKER VEST**

**EVERYTHING WITHIN REACH** 









### **SMARTPHONE POUCH**

KEEP YOUR PHONE SAFE AND SOUND























#### **KNEEPADS**

#### FLEXIBLE PROTECTION















### **ROLL-UP TOOL CASE**

#### **ROLL-UP TOOL CASE 12**



#### **ROLL-UP TOOL CASE 20**