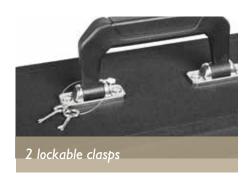

wear-resistant, premium-quality rivets, double pin



cimco

- Comfortable, robust and almost unbreakable
- · Quick-release system for easy opening

**QUICK-RELEASE BELT** 

















### **ELECTRICIAN'S BELT BAG**

SPACE SAVER IN A HANDY SIZE







### **TOOL HOLDER**

#### COMPACT AND PRACTICAL





























### **SMALL PARTS HOLDER**

FOR ALL YOUR BITS AND PIECES











# LOOKING FOR THE PERFECT STRAP?

#### ONE STRAP - FITS COUNTLESS BAGS!



The rugged carry strap made from hard-wearing woven polyester features a soft, cushioned shoulder pad and can be combined with a wide variety of tool bags.







#### CARRY STRAP WITH SHOULDER PAD

























### **TOOL BAG**

#### WITH ROBUST SYNTHETIC BASE





















# **TOOL BAG**

INDUSTRIAL







# **TOOL BAG**

VDE

















# TOOL/LAPTOP BAG

#### THE PERFECT COMBINATION



#### TOOL/DOCUMENT BAG

KEEPS IMPORTANT DOCUMENTS SAFE AND CLEAN





### **DOCUMENT FOLDER**

MADE TO ORGANIZE





























### **WORKER VEST**

**EVERYTHING WITHIN REACH** 









### **SMARTPHONE POUCH**

KEEP YOUR PHONE SAFE AND SOUND























#### **KNEEPADS**

#### FLEXIBLE PROTECTION















### **ROLL-UP TOOL CASE**

#### **ROLL-UP TOOL CASE 12**



#### **ROLL-UP TOOL CASE 20**