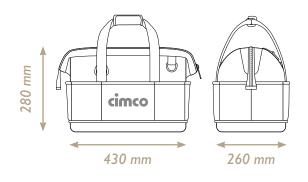

uine cowhide with durable polypropylene
- Highly wear-resistant, premium-quality rivets, double pin



cimco

- Comfortable, robust and almost unbreakable
- · Quick-release system for easy opening

**QUICK-RELEASE BELT** 

















### **ELECTRICIAN'S BELT BAG**

SPACE SAVER IN A HANDY SIZE







### **TOOL HOLDER**

#### COMPACT AND PRACTICAL





























### **SMALL PARTS HOLDER**

FOR ALL YOUR BITS AND PIECES











# LOOKING FOR THE PERFECT STRAP?

#### ONE STRAP - FITS COUNTLESS BAGS!



The rugged carry strap made from hard-wearing woven polyester features a soft, cushioned shoulder pad and can be combined with a wide variety of tool bags.







#### CARRY STRAP WITH SHOULDER PAD

























### **TOOL BAG**

#### WITH ROBUST SYNTHETIC BASE





















# **TOOL BAG**

INDUSTRIAL







# **TOOL BAG**

VDE

















# TOOL/LAPTOP BAG

#### THE PERFECT COMBINATION



#### TOOL/DOCUMENT BAG

KEEPS IMPORTANT DOCUMENTS SAFE AND CLEAN





### **DOCUMENT FOLDER**

MADE TO ORGANIZE





























### **WORKER VEST**

**EVERYTHING WITHIN REACH** 









### **SMARTPHONE POUCH**

KEEP YOUR PHONE SAFE AND SOUND























#### **KNEEPADS**

#### FLEXIBLE PROTECTION















### **ROLL-UP TOOL CASE**

#### **ROLL-UP TOOL CASE 12**



#### **ROLL-UP TOOL CASE 20**