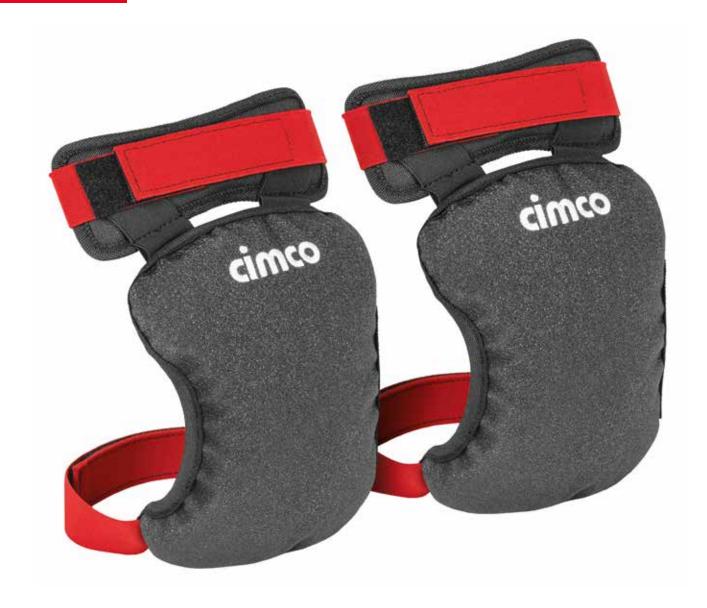

OUR BITS AND PIECES











# LOOKING FOR THE PERFECT STRAP?

#### ONE STRAP - FITS COUNTLESS BAGS!



The rugged carry strap made from hard-wearing woven polyester features a soft, cushioned shoulder pad and can be combined with a wide variety of tool bags.







#### CARRY STRAP WITH SHOULDER PAD

























### **TOOL BAG**

#### WITH ROBUST SYNTHETIC BASE





















# **TOOL BAG**

INDUSTRIAL







# **TOOL BAG**

VDE

















# TOOL/LAPTOP BAG

#### THE PERFECT COMBINATION



#### TOOL/DOCUMENT BAG

KEEPS IMPORTANT DOCUMENTS SAFE AND CLEAN





### **DOCUMENT FOLDER**

MADE TO ORGANIZE





























### **WORKER VEST**

**EVERYTHING WITHIN REACH** 









### **SMARTPHONE POUCH**

KEEP YOUR PHONE SAFE AND SOUND























#### **KNEEPADS**

#### FLEXIBLE PROTECTION















### **ROLL-UP TOOL CASE**

#### **ROLL-UP TOOL CASE 12**



#### **ROLL-UP TOOL CASE 20**