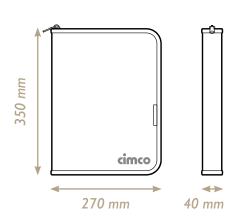

S BELT BAG**

SPACE SAVER IN A HANDY SIZE







### **TOOL HOLDER**

#### COMPACT AND PRACTICAL





























### **SMALL PARTS HOLDER**

FOR ALL YOUR BITS AND PIECES











# LOOKING FOR THE PERFECT STRAP?

#### ONE STRAP - FITS COUNTLESS BAGS!



The rugged carry strap made from hard-wearing woven polyester features a soft, cushioned shoulder pad and can be combined with a wide variety of tool bags.







#### CARRY STRAP WITH SHOULDER PAD

























### **TOOL BAG**

#### WITH ROBUST SYNTHETIC BASE





















# **TOOL BAG**

INDUSTRIAL







# **TOOL BAG**

VDE

















# TOOL/LAPTOP BAG

#### THE PERFECT COMBINATION



#### TOOL/DOCUMENT BAG

KEEPS IMPORTANT DOCUMENTS SAFE AND CLEAN





### **DOCUMENT FOLDER**

MADE TO ORGANIZE





























### **WORKER VEST**

**EVERYTHING WITHIN REACH** 









### **SMARTPHONE POUCH**

KEEP YOUR PHONE SAFE AND SOUND























#### **KNEEPADS**

#### FLEXIBLE PROTECTION















### **ROLL-UP TOOL CASE**

#### **ROLL-UP TOOL CASE 12**



#### **ROLL-UP TOOL CASE 20**