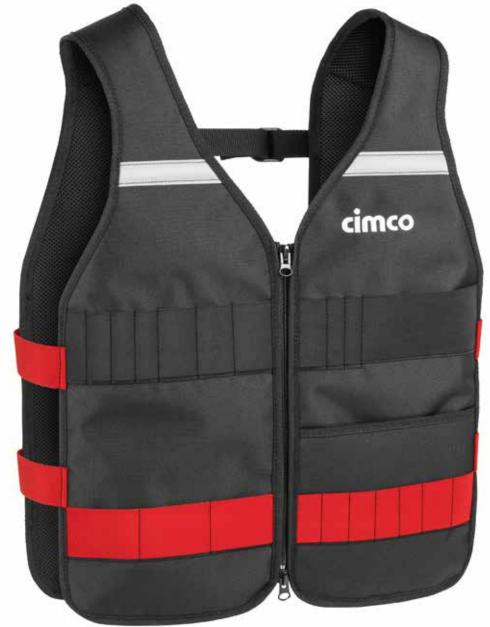

ACE SAVER IN A HANDY SIZE







### **TOOL HOLDER**

#### COMPACT AND PRACTICAL





























### **SMALL PARTS HOLDER**

FOR ALL YOUR BITS AND PIECES











# LOOKING FOR THE PERFECT STRAP?

#### ONE STRAP - FITS COUNTLESS BAGS!



The rugged carry strap made from hard-wearing woven polyester features a soft, cushioned shoulder pad and can be combined with a wide variety of tool bags.







#### CARRY STRAP WITH SHOULDER PAD

























### **TOOL BAG**

#### WITH ROBUST SYNTHETIC BASE





















# **TOOL BAG**

INDUSTRIAL







# **TOOL BAG**

VDE

















# TOOL/LAPTOP BAG

#### THE PERFECT COMBINATION



#### TOOL/DOCUMENT BAG

KEEPS IMPORTANT DOCUMENTS SAFE AND CLEAN





### **DOCUMENT FOLDER**

MADE TO ORGANIZE





























### **WORKER VEST**

**EVERYTHING WITHIN REACH** 









### **SMARTPHONE POUCH**

KEEP YOUR PHONE SAFE AND SOUND























#### **KNEEPADS**

#### FLEXIBLE PROTECTION















### **ROLL-UP TOOL CASE**

#### **ROLL-UP TOOL CASE 12**



#### **ROLL-UP TOOL CASE 20**