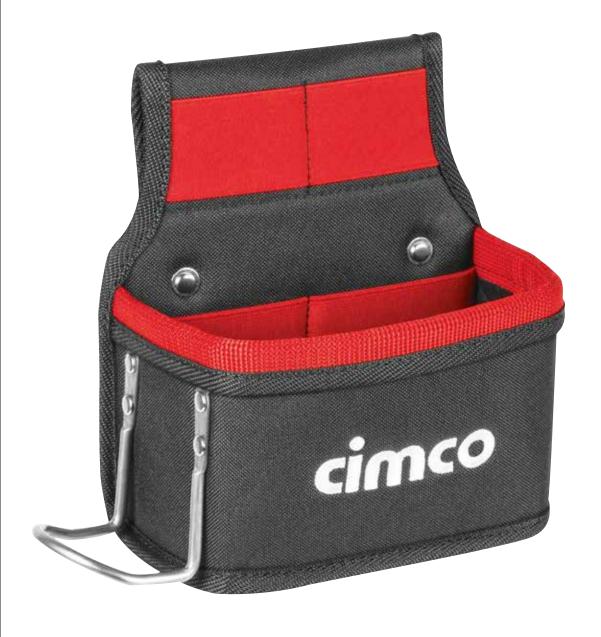

# BAGS



### TOOL BACKPACK

THE PRACTICAL, LIGHTWEIGHT SOLUTION





















#### **COMBINE WITH EASE**

#### OUR BELTS CAN BE PAIRED WITH A VARIETY OF POUCHES

Combining your chosen pouch with one of our practical belts couldn't be simpler. All pouches can be worn with both leather and fabric belts.



#### LEATHER/FABRIC BELT



- Genuine cowhide with durable polypropylene
- Highly wear-resistant, premium-quality rivets, double pin



cimco

- Comfortable, robust and almost unbreakable
- · Quick-release system for easy opening

**QUICK-RELEASE BELT** 

















### **ELECTRICIAN'S BELT BAG**

SPACE SAVER IN A HANDY SIZE







### **TOOL HOLDER**

#### COMPACT AND PRACTICAL





























### **SMALL PARTS HOLDER**

FOR ALL YOUR BITS AND PIECES











# LOOKING FOR THE PERFECT STRAP?

#### ONE STRAP - FITS COUNTLESS BAGS!



The rugged carry strap made from hard-wearing woven polyester features a soft, cushioned shoulder pad and can be combined with a wide variety of tool bags.







#### CARRY STRAP WITH SHOULDER PAD

























### **TOOL BAG**

#### WITH ROBUST SYNTHETIC BASE





















# **TOOL BAG**

INDUSTRIAL







# **TOOL BAG**

VDE

















# TOOL/LAPTOP BAG

#### THE PERFECT COMBINATION



#### TOOL/DOCUMENT BAG

KEEPS IMPORTANT DOCUMENTS SAFE AND CLEAN





### **DOCUMENT FOLDER**

MADE TO ORGANIZE





























### **WORKER VEST**

**EVERYTHING WITHIN REACH** 









### **SMARTPHONE POUCH**

KEEP