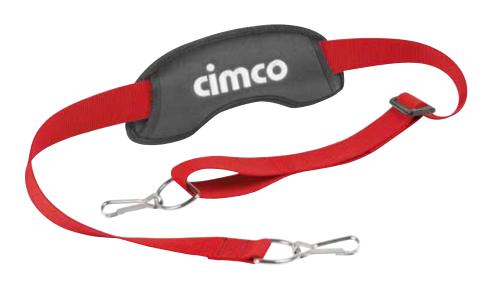

# LOOKING FOR THE PERFECT STRAP?

#### ONE STRAP - FITS COUNTLESS BAGS!

The rugged carry strap made from hard-wearing woven polyester features a soft, cushioned shoulder pad and can be combined with a wide variety of tool bags.

#### CARRY STRAP WITH SHOULDER PAD