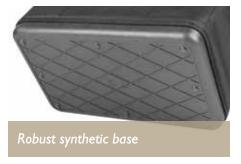

cowhide with durable polypropylene
- Highly wear-resistant, premium-quality rivets, double pin



cimco

- Comfortable, robust and almost unbreakable
- · Quick-release system for easy opening

**QUICK-RELEASE BELT** 

















### **ELECTRICIAN'S BELT BAG**

SPACE SAVER IN A HANDY SIZE







### **TOOL HOLDER**

#### COMPACT AND PRACTICAL





























### **SMALL PARTS HOLDER**

FOR ALL YOUR BITS AND PIECES











# LOOKING FOR THE PERFECT STRAP?

#### ONE STRAP - FITS COUNTLESS BAGS!



The rugged carry strap made from hard-wearing woven polyester features a soft, cushioned shoulder pad and can be combined with a wide variety of tool bags.







#### CARRY STRAP WITH SHOULDER PAD

























### **TOOL BAG**

#### WITH ROBUST SYNTHETIC BASE





















# **TOOL BAG**

INDUSTRIAL







# **TOOL BAG**

VDE

















# TOOL/LAPTOP BAG

#### THE PERFECT COMBINATION



#### TOOL/DOCUMENT BAG

KEEPS IMPORTANT DOCUMENTS SAFE AND CLEAN





### **DOCUMENT FOLDER**

MADE TO ORGANIZE





























### **WORKER VEST**

**EVERYTHING WITHIN REACH** 









### **SMARTPHONE POUCH**

KEEP YOUR PHONE SAFE AND SOUND























#### **KNEEPADS**

#### FLEXIBLE PROTECTION















### **ROLL-UP TOOL CASE**

#### **ROLL-UP TOOL CASE 12**



#### **ROLL-UP TOOL CASE 20**