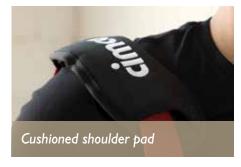

#### ONE STRAP - FITS COUNTLESS BAGS!

The rugged carry strap made from hard-wearing woven polyester features a soft, cushioned shoulder pad and can be combined with a wide variety of tool bags.

#### CARRY STRAP WITH SHOULDER PAD