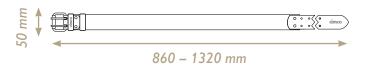

#### LEATHER/FABRIC BELT

- Genuine cowhide with durable polypropylene
- Highly wear-resistant, premium-quality rivets, double pin

cimco

- Comfortable, robust and almost unbreakable
- · Quick-release system for easy opening