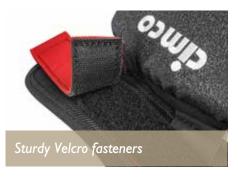

#### LEATHER/FABRIC BELT

- Genuine cowhide with durable polypropylene
- Highly wear-resistant, premium-quality rivets, double pin

cimco

- Comfortable, robust and almost unbreakable
- · Quick-release system for easy opening