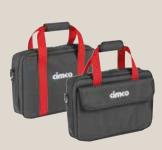

dn't be simpler. All pouches can be worn with both leather and fabric belts.



#### LEATHER/FABRIC BELT



- Genuine cowhide with durable polypropylene
- Highly wear-resistant, premium-quality rivets, double pin



cimco

- Comfortable, robust and almost unbreakable
- · Quick-release system for easy opening

**QUICK-RELEASE BELT** 

















### **ELECTRICIAN'S BELT BAG**

SPACE SAVER IN A HANDY SIZE







### **TOOL HOLDER**

#### COMPACT AND PRACTICAL





























### **SMALL PARTS HOLDER**

FOR ALL YOUR BITS AND PIECES











# LOOKING FOR THE PERFECT STRAP?

#### ONE STRAP - FITS COUNTLESS BAGS!



The rugged carry strap made from hard-wearing woven polyester features a soft, cushioned shoulder pad and can be combined with a wide variety of tool bags.







#### CARRY STRAP WITH SHOULDER PAD

























### **TOOL BAG**

#### WITH ROBUST SYNTHETIC BASE





















# **TOOL BAG**

INDUSTRIAL







# **TOOL BAG**

VDE

















# TOOL/LAPTOP BAG

#### THE PERFECT COMBINATION



#### TOOL/DOCUMENT BAG

KEEPS IMPORTANT DOCUMENTS SAFE AND CLEAN





### **DOCUMENT FOLDER**

MADE TO ORGANIZE





























### **WORKER VEST**

**EVERYTHING WITHIN REACH** 









### **SMARTPHONE POUCH**

KEEP YOUR PHONE SAFE AND SOUND























#### **KNEEPADS**

#### FLEXIBLE PROTECTION















### **ROLL-UP TOOL CASE**

#### **ROLL-UP TOOL CASE 12**



#### **ROLL-UP TOOL CASE 20**