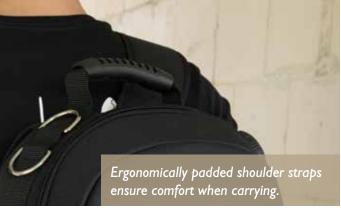

# BAGS



### TOOL BACKPACK

THE PRACTICAL, LIGHTWEIGHT SOLUTION





















#### **COMBINE WITH EASE**

#### OUR BELTS CAN BE PAIRED WITH A VARIETY OF POUCHES

Combining your chosen pouch with one of our practical belts couldn't be simpler. All pouches can be worn with both leather and fabric belts.



#### LEATHER/FABRIC BELT



- Genuine cowhide with durable polypropylene
- Highly wear-resistant, premium-quality rivets, double pin



cimco

- Comfortable, robust and almost unbreakable
- · Quick-release system for easy opening

**QUICK-RELEASE BELT** 

















### **ELECTRICIAN'S BELT BAG**

SPACE SAVER IN A HANDY SIZE







### **TOOL HOLDER**

#### COMPACT AND PRACTICAL





























### **SMALL PARTS HOLDER**

FOR ALL YOUR BITS AND PIECES











# LOOKING FOR THE PERFECT STRAP?

#### ONE STRAP - FITS COUNTLESS BAGS!