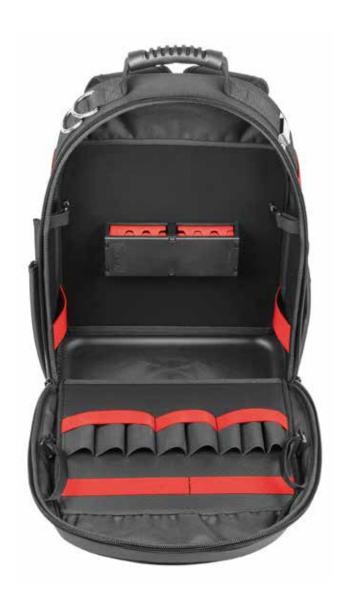

# BAGS



### TOOL BACKPACK

THE PRACTICAL, LIGHTWEIGHT SOLUTION





















#### **COMBINE WITH EASE**

#### OUR BELTS CAN BE PAIRED WITH A VARIETY OF POUCHES

Combining your chosen pouch with one of our practical belts couldn't be simpler. All pouches can be worn with both leather and fabric belts.



#### LEATHER/FABRIC BELT



- Genuine cowhide with durable polypropylene
- Highly wear-resistant, premium-quality rivets, double pin



cimco

- Comfortable, robust and almost unbreakable
- · Quick-release system for easy opening

**QUICK-RELEASE BELT** 

















### **ELECTRICIAN'S BELT BAG**

SPACE SAVER IN A HANDY SIZE







### **TOOL HOLDER**

#### COMPACT AND PRACTICAL





























### **SMALL PARTS HOLDER**

FOR ALL YOUR BITS AND PIECES











# LOOKING FOR THE PERFECT STRAP?

#### ONE STRAP - FITS COUNTLESS BAGS