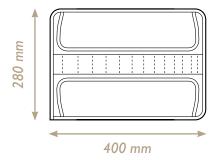

ven polyester features a soft, cushioned shoulder pad and can be combined with a wide variety of tool bags.







#### CARRY STRAP WITH SHOULDER PAD

























### **TOOL BAG**

#### WITH ROBUST SYNTHETIC BASE





















# **TOOL BAG**

INDUSTRIAL







# **TOOL BAG**

VDE

















# TOOL/LAPTOP BAG

#### THE PERFECT COMBINATION



#### TOOL/DOCUMENT BAG

KEEPS IMPORTANT DOCUMENTS SAFE AND CLEAN





### **DOCUMENT FOLDER**

MADE TO ORGANIZE





























### **WORKER VEST**

**EVERYTHING WITHIN REACH** 









### **SMARTPHONE POUCH**

KEEP YOUR PHONE SAFE AND SOUND























#### **KNEEPADS**

#### FLEXIBLE PROTECTION















### **ROLL-UP TOOL CASE**

#### **ROLL-UP TOOL CASE 12**



#### **ROLL-UP TOOL CASE 20**