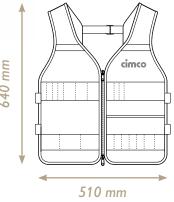

MPACT AND PRACTICAL





























### **SMALL PARTS HOLDER**

FOR ALL YOUR BITS AND PIECES











# LOOKING FOR THE PERFECT STRAP?

#### ONE STRAP - FITS COUNTLESS BAGS!



The rugged carry strap made from hard-wearing woven polyester features a soft, cushioned shoulder pad and can be combined with a wide variety of tool bags.







#### CARRY STRAP WITH SHOULDER PAD

























### **TOOL BAG**

#### WITH ROBUST SYNTHETIC BASE





















# **TOOL BAG**

INDUSTRIAL







# **TOOL BAG**

VDE

















# TOOL/LAPTOP BAG

#### THE PERFECT COMBINATION



#### TOOL/DOCUMENT BAG

KEEPS IMPORTANT DOCUMENTS SAFE AND CLEAN





### **DOCUMENT FOLDER**

MADE TO ORGANIZE





























### **WORKER VEST**

**EVERYTHING WITHIN REACH** 









### **SMARTPHONE POUCH**

KEEP YOUR PHONE SAFE AND SOUND























#### **KNEEPADS**

#### FLEXIBLE PROTECTION















### **ROLL-UP TOOL CASE**

#### **ROLL-UP TOOL CASE 12**



#### **ROLL-UP TOOL CASE 20**