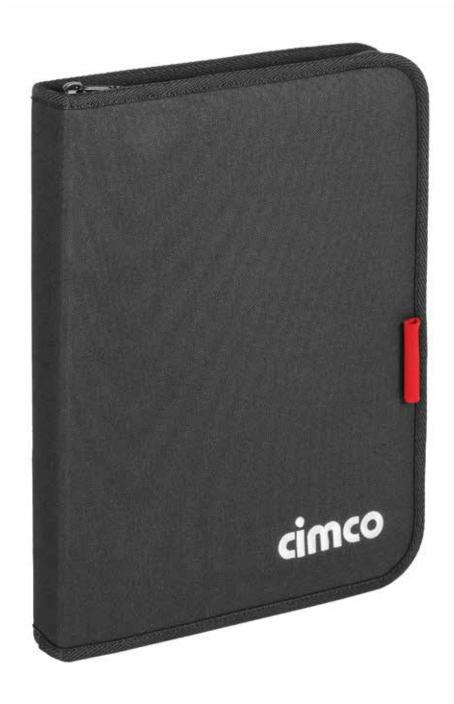

N'S BELT BAG**

SPACE SAVER IN A HANDY SIZE







### **TOOL HOLDER**

#### COMPACT AND PRACTICAL





























### **SMALL PARTS HOLDER**

FOR ALL YOUR BITS AND PIECES











# LOOKING FOR THE PERFECT STRAP?

#### ONE STRAP - FITS COUNTLESS BAGS!



The rugged carry strap made from hard-wearing woven polyester features a soft, cushioned shoulder pad and can be combined with a wide variety of tool bags.







#### CARRY STRAP WITH SHOULDER PAD

























### **TOOL BAG**

#### WITH ROBUST SYNTHETIC BASE





















# **TOOL BAG**

INDUSTRIAL







# **TOOL BAG**

VDE

















# TOOL/LAPTOP BAG

#### THE PERFECT COMBINATION



#### TOOL/DOCUMENT BAG

KEEPS IMPORTANT DOCUMENTS SAFE AND CLEAN





### **DOCUMENT FOLDER**

MADE TO ORGANIZE





























### **WORKER VEST**

**EVERYTHING WITHIN REACH** 









### **SMARTPHONE POUCH**

KEEP YOUR PHONE SAFE AND SOUND























#### **KNEEPADS**

#### FLEXIBLE PROTECTION















### **ROLL-UP TOOL CASE**

#### **ROLL-UP TOOL CASE 12**



#### **ROLL-UP TOOL CASE 20**