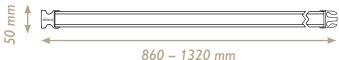

# BAGS



### TOOL BACKPACK

THE PRACTICAL, LIGHTWEIGHT SOLUTION





















#### **COMBINE WITH EASE**

#### OUR BELTS CAN BE PAIRED WITH A VARIETY OF POUCHES

Combining your chosen pouch with one of our practical belts couldn't be simpler. All pouches can be worn with both leather and fabric belts.



#### LEATHER/FABRIC BELT



- Genuine cowhide with durable polypropylene
- Highly wear-resistant, premium-quality rivets, double pin



cimco

- Comfortable, robust and almost unbreakable
- · Quick-release system for easy opening

**QUICK-RELEASE BELT** 

















### **ELECTRICIAN'S BELT BAG**

SPACE SAVER IN A HANDY SIZE







### **TOOL HOLDER**

#### COMPACT AND PRACTICAL





























### **SMALL PARTS HOLDER**

FOR ALL YOUR BITS AND PIECES











# LOOKING FOR THE PERFECT STRAP?

#### ONE STRAP - FITS COUNTLESS BAGS!



The rugged carry strap made from hard-wearing woven polyester features a soft, cushioned shoulder pad and can be combined with a wide variety of tool bags.







#### CARRY STRAP WITH SHOULDER PAD

























### **TOOL BAG**

#### WITH ROBUST SYNTHETIC BASE





















# **TOOL BAG**

INDUSTRIAL







# **TOOL BAG**

VDE

















# TOOL/LAPTOP BAG

#### THE PERFECT COMBINATION



#### TOOL/DOCUMENT BAG

KEEPS IMPORTANT DOCUMENTS SAFE AND CLEAN





### **DOCUMEN