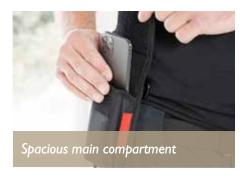

FOR ALL YOUR BITS AND PIECES











# LOOKING FOR THE PERFECT STRAP?

#### ONE STRAP - FITS COUNTLESS BAGS!



The rugged carry strap made from hard-wearing woven polyester features a soft, cushioned shoulder pad and can be combined with a wide variety of tool bags.







#### CARRY STRAP WITH SHOULDER PAD

























### **TOOL BAG**

#### WITH ROBUST SYNTHETIC BASE





















# **TOOL BAG**

INDUSTRIAL







# **TOOL BAG**

VDE

















# TOOL/LAPTOP BAG

#### THE PERFECT COMBINATION



#### TOOL/DOCUMENT BAG

KEEPS IMPORTANT DOCUMENTS SAFE AND CLEAN





### **DOCUMENT FOLDER**

MADE TO ORGANIZE





























### **WORKER VEST**

**EVERYTHING WITHIN REACH** 









### **SMARTPHONE POUCH**

KEEP YOUR PHONE SAFE AND SOUND























#### **KNEEPADS**

#### FLEXIBLE PROTECTION















### **ROLL-UP TOOL CASE**

#### **ROLL-UP TOOL CASE 12**



#### **ROLL-UP TOOL CASE 20**