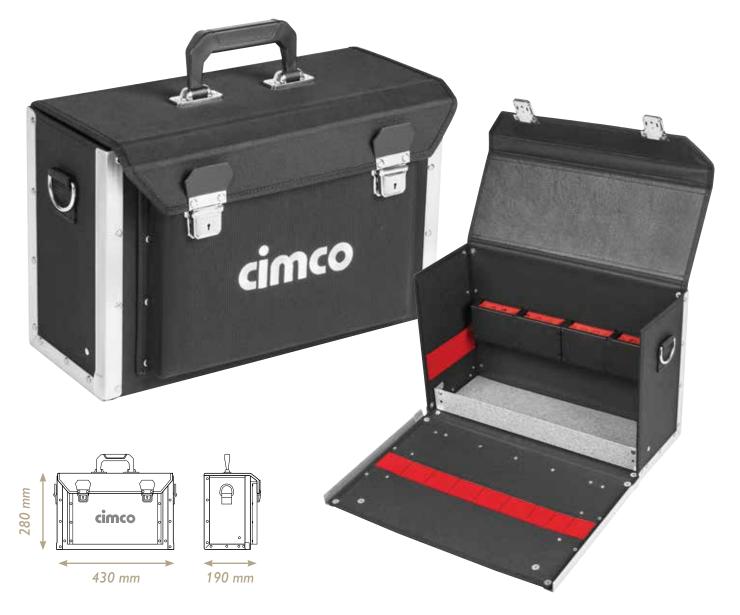

de with durable polypropylene
- Highly wear-resistant, premium-quality rivets, double pin



cimco

- Comfortable, robust and almost unbreakable
- · Quick-release system for easy opening

**QUICK-RELEASE BELT** 

















### **ELECTRICIAN'S BELT BAG**

SPACE SAVER IN A HANDY SIZE







### **TOOL HOLDER**

#### COMPACT AND PRACTICAL





























### **SMALL PARTS HOLDER**

FOR ALL YOUR BITS AND PIECES











# LOOKING FOR THE PERFECT STRAP?

#### ONE STRAP - FITS COUNTLESS BAGS!



The rugged carry strap made from hard-wearing woven polyester features a soft, cushioned shoulder pad and can be combined with a wide variety of tool bags.







#### CARRY STRAP WITH SHOULDER PAD

























### **TOOL BAG**

#### WITH ROBUST SYNTHETIC BASE





















# **TOOL BAG**

INDUSTRIAL







# **TOOL BAG**

VDE

















# TOOL/LAPTOP BAG

#### THE PERFECT COMBINATION



#### TOOL/DOCUMENT BAG

KEEPS IMPORTANT DOCUMENTS SAFE AND CLEAN





### **DOCUMENT FOLDER**

MADE TO ORGANIZE





























### **WORKER VEST**

**EVERYTHING WITHIN REACH** 









### **SMARTPHONE POUCH**

KEEP YOUR PHONE SAFE AND SOUND























#### **KNEEPADS**

#### FLEXIBLE PROTECTION















### **ROLL-UP TOOL CASE**

#### **ROLL-UP TOOL CASE 12**



#### **ROLL-UP TOOL CASE 20**