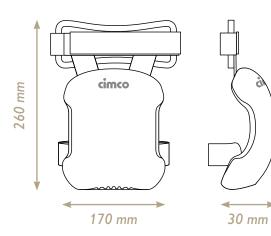

ECT STRAP?

#### ONE STRAP - FITS COUNTLESS BAGS!



The rugged carry strap made from hard-wearing woven polyester features a soft, cushioned shoulder pad and can be combined with a wide variety of tool bags.







#### CARRY STRAP WITH SHOULDER PAD

























### **TOOL BAG**

#### WITH ROBUST SYNTHETIC BASE





















# **TOOL BAG**

INDUSTRIAL







# **TOOL BAG**

VDE

















# TOOL/LAPTOP BAG

#### THE PERFECT COMBINATION



#### TOOL/DOCUMENT BAG

KEEPS IMPORTANT DOCUMENTS SAFE AND CLEAN





### **DOCUMENT FOLDER**

MADE TO ORGANIZE





























### **WORKER VEST**

**EVERYTHING WITHIN REACH** 









### **SMARTPHONE POUCH**

KEEP YOUR PHONE SAFE AND SOUND























#### **KNEEPADS**

#### FLEXIBLE PROTECTION















### **ROLL-UP TOOL CASE**

#### **ROLL-UP TOOL CASE 12**



#### **ROLL-UP TOOL CASE 20**