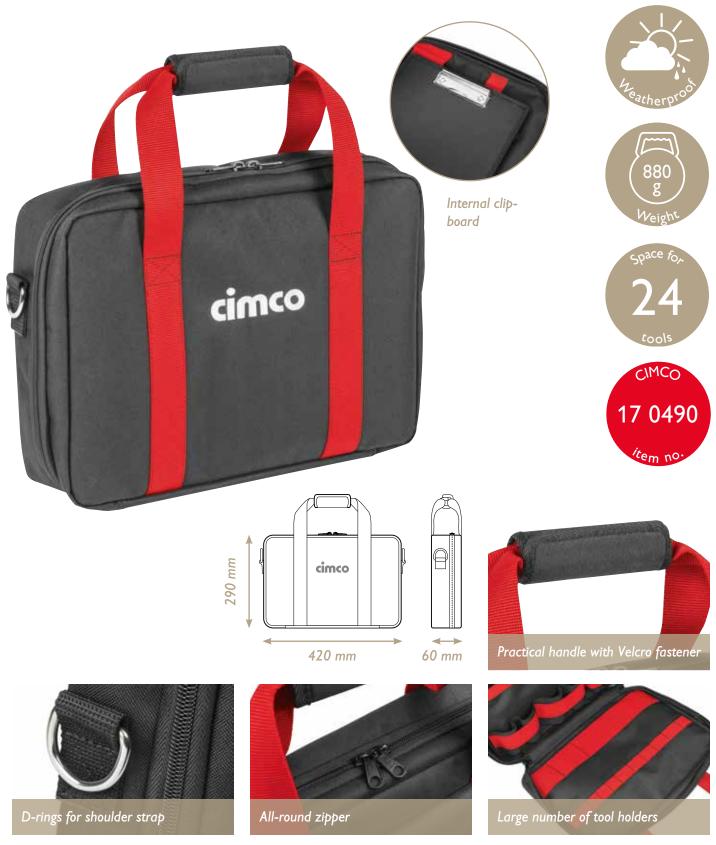

#### TOOL/DOCUMENT BAG

KEEPS IMPORTANT DOCUMENTS SAFE AND CLEAN

### **DOCUMENT FOLDER**

MADE TO ORGANIZE