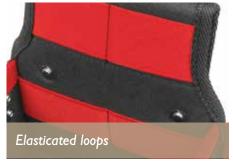

### **ELECTRICIAN'S BELT BAG**

SPACE SAVER IN A HANDY SIZE

### **TOOL HOLDER**