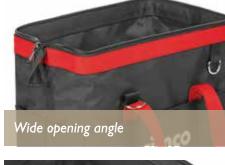

ne cowhide with durable polypropylene
- Highly wear-resistant, premium-quality rivets, double pin



cimco

- Comfortable, robust and almost unbreakable
- · Quick-release system for easy opening

**QUICK-RELEASE BELT** 

















### **ELECTRICIAN'S BELT BAG**

SPACE SAVER IN A HANDY SIZE







### **TOOL HOLDER**

#### COMPACT AND PRACTICAL





























### **SMALL PARTS HOLDER**

FOR ALL YOUR BITS AND PIECES











# LOOKING FOR THE PERFECT STRAP?

#### ONE STRAP - FITS COUNTLESS BAGS!



The rugged carry strap made from hard-wearing woven polyester features a soft, cushioned shoulder pad and can be combined with a wide variety of tool bags.







#### CARRY STRAP WITH SHOULDER PAD

























### **TOOL BAG**

#### WITH ROBUST SYNTHETIC BASE





















# **TOOL BAG**

INDUSTRIAL







# **TOOL BAG**

VDE

















# TOOL/LAPTOP BAG

#### THE PERFECT COMBINATION



#### TOOL/DOCUMENT BAG

KEEPS IMPORTANT DOCUMENTS SAFE AND CLEAN





### **DOCUMENT FOLDER**

MADE TO ORGANIZE





























### **WORKER VEST**

**EVERYTHING WITHIN REACH** 









### **SMARTPHONE POUCH**

KEEP YOUR PHONE SAFE AND SOUND























#### **KNEEPADS**

#### FLEXIBLE PROTECTION















### **ROLL-UP TOOL CASE**

#### **ROLL-UP TOOL CASE 12**



#### **ROLL-UP TOOL CASE 20**