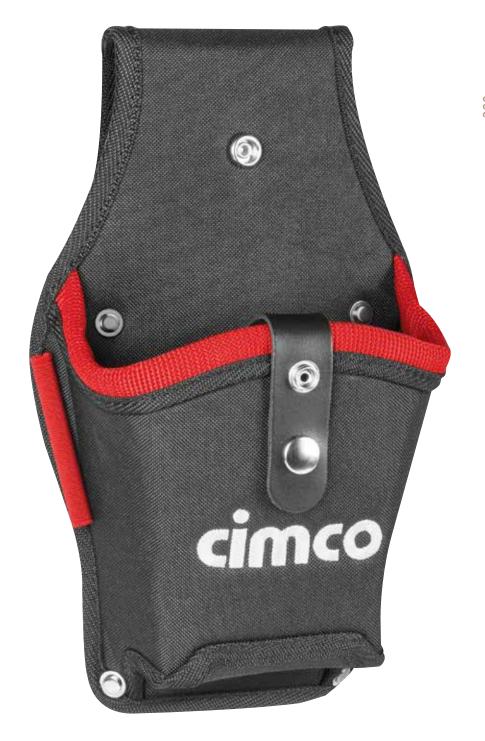

# BAGS



### TOOL BACKPACK

THE PRACTICAL, LIGHTWEIGHT SOLUTION





















#### **COMBINE WITH EASE**

#### OUR BELTS CAN BE PAIRED WITH A VARIETY OF POUCHES

Combining your chosen pouch with one of our practical belts couldn't be simpler. All pouches can be worn with both leather and fabric belts.



#### LEATHER/FABRIC BELT



- Genuine cowhide with durable polypropylene
- Highly wear-resistant, premium-quality rivets, double pin



cimco

- Comfortable, robust and almost unbreakable
- · Quick-release system for easy opening

**QUICK-RELEASE BELT** 

















### **ELECTRICIAN'S BELT BAG**

SPACE SAVER IN A HANDY SIZE







### **TOOL HOLDER**

#### COMPACT AND PRACTICAL





























### **SMALL PARTS HOLDER**

FOR ALL YOUR BITS AND PIECES











# LOOKING FOR THE PERFECT STRAP?

#### ONE STRAP - FITS COUNTLESS BAGS!



The rugged carry strap made from hard-wearing woven polyester features a soft, cushioned shoulder pad and can be combined with a wide variety of tool bags.







#### CARRY STRAP WITH SHOULDER PAD

























### **TOOL BAG**

#### WITH ROBUST SYNTHETIC BASE





















# **TOOL BAG**

INDUSTRIAL







# **TOOL BAG**

VDE

















# TOOL/LAPTOP BAG

#### THE PERFECT COMBINATION



#### TOOL/DOCUMENT BAG

KEEPS IMPORTANT DOCUMENTS SAFE AND CLEAN





### **DOCUMENT FOLDER**

MADE TO ORGANIZE





























### **WORKER VEST**

**EVERYTHING WITHIN REACH** 









### **SMARTPH