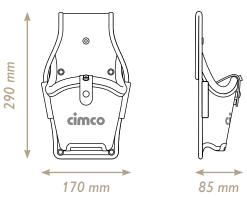

# BAGS



### TOOL BACKPACK

THE PRACTICAL, LIGHTWEIGHT SOLUTION





















#### **COMBINE WITH EASE**

#### OUR BELTS CAN BE PAIRED WITH A VARIETY OF POUCHES

Combining your chosen pouch with one of our practical belts couldn't be simpler. All pouches can be worn with both leather and fabric belts.



#### LEATHER/FABRIC BELT



- Genuine cowhide with durable polypropylene
- Highly wear-resistant, premium-quality rivets, double pin



cimco

- Comfortable, robust and almost unbreakable
- · Quick-release system for easy opening

**QUICK-RELEASE BELT** 

















### **ELECTRICIAN'S BELT BAG**

SPACE SAVER IN A HANDY SIZE







### **TOOL HOLDER**

#### COMPACT AND PRACTICAL





























### **SMALL PARTS HOLDER**

FOR ALL YOUR BITS AND PIECES











# LOOKING FOR THE PERFECT STRAP?

#### ONE STRAP - FITS COUNTLESS BAGS!



The rugged carry strap made from hard-wearing woven polyester features a soft, cushioned shoulder pad and can be combined with a wide variety of tool bags.







#### CARRY STRAP WITH SHOULDER PAD

























### **TOOL BAG**

#### WITH ROBUST SYNTHETIC BASE





















# **TOOL BAG**

INDUSTRIAL







# **TOOL BAG**

VDE

















# TOOL/LAPTOP BAG

#### THE PERFECT COMBINATION



#### TOOL/DOCUMENT BAG

KEEPS IMPORTANT DOCUMENTS SAFE AND CLEAN





### **DOCUMENT FOLDER**

MADE TO ORGANIZE





























### **WORKER VEST**

**EVERYTHING WITHIN REACH** 









### **SMARTPHON