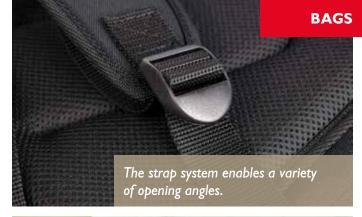

# BAGS

#### ONE STRAP - FITS COUNTLESS BAGS!

The rugged carry strap made from hard-wearing woven polyester features a soft, cushioned shoulder pad and can be combined with a wide variety of tool bags.