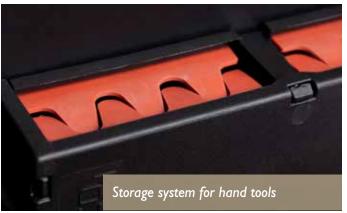

# BAGS



### TOOL BACKPACK

THE PRACTICAL, LIGHTWEIGHT SOLUTION





















#### **COMBINE WITH EASE**

#### OUR BELTS CAN BE PAIRED WITH A VARIETY OF POUCHES

Combining your chosen pouch with one of our practical belts couldn't be simpler. All pouches can be worn with both leather and fabric belts.



#### LEATHER/FABRIC BELT



- Genuine cowhide with durable polypropylene
- Highly wear-resistant, premium-quality rivets, double pin



cimco

- Comfortable, robust and almost unbreakable
- · Quick-release system for easy opening

**QUICK-RELEASE BELT** 

















### **ELECTRICIAN'S BELT BAG**

SPACE SAVER IN A HANDY SIZE







### **TOOL HOLDER**

#### COMPACT AND PRACTICAL





























### **SMALL PARTS HOLDER**

FOR ALL YOUR BITS AND PIECES











# LOOKING FOR THE PERFECT STRAP?

#### ONE STRAP - FITS COUNTLESS BAGS!



The rugge