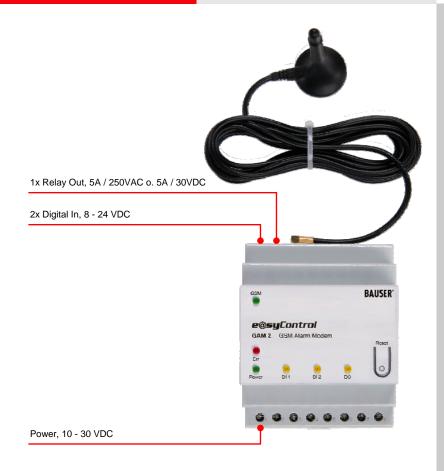

#### **Technical details**

2 x digital inputs, galvanically isolated 1 x relay output

Power supply: 10 – 30 VDC

GSM: QUAD-Band (850 / 900 / 1800 / 1900 MHz)

DIN top hat rail enclosure, distribution unit

#### Accessories (optional):

- Road-antenna MMCX(m) connector and magnetic foot
- Flat, adhesive antenna
- Power pack 230 VAC / 24 VDC

GAM
GSM
Alarm
Modem