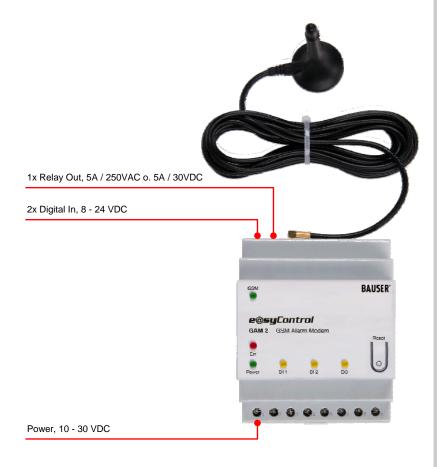

#### **Technical details**

2 x digital inputs, galvanically isolated 1 x relay output

Power supply: 10 – 30 VDC

GSM: QUAD-Band (850 / 900 / 1800 / 1900 MHz)

DIN top hat rail enclosure, distribution unit