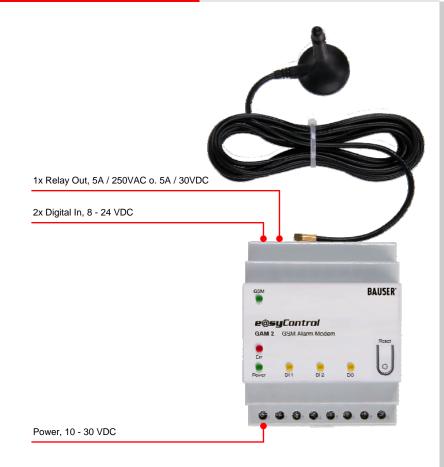

#### **Technical details**

2 x digital inputs, galvanically isolated 1 x relay output

Power supply: 10 – 30 VDC

GSM: QUAD-Band (850 / 900 / 1800 / 1900 MHz)

DIN top hat rail enclosure, distribution unit

#### Accessories (optional):

- Road-antenna MMCX(m) connector and magnetic foot
- Flat, adhesive antenna
- Power pack 230 VAC / 24 VDC

GAM
GSM
Alarm
Modem