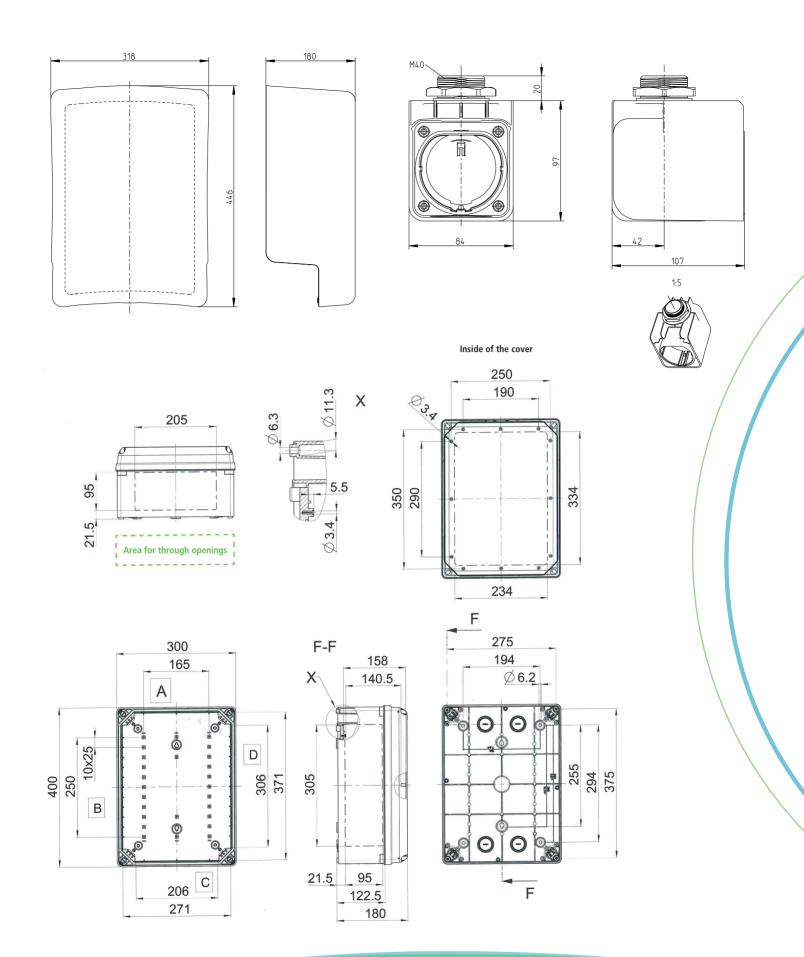

## **GECO Cover**

- Industrial enclosure with high demands for design
- Possible individualisation:
- → Colours according to customer wishes
- → Translucent material for back lighting
- → Printing / imprinting
- → Sideway opening for freely selectable socket position

## **Plug Holder**

- Variable position for the plug under the enclosure
- Outgoing lines can be positioned at the right, left or front
- High variability for the individual requirements of the garage
- → Customers decide on the plug position together with the electrician on site
- Additional bend protection for outgoing wires