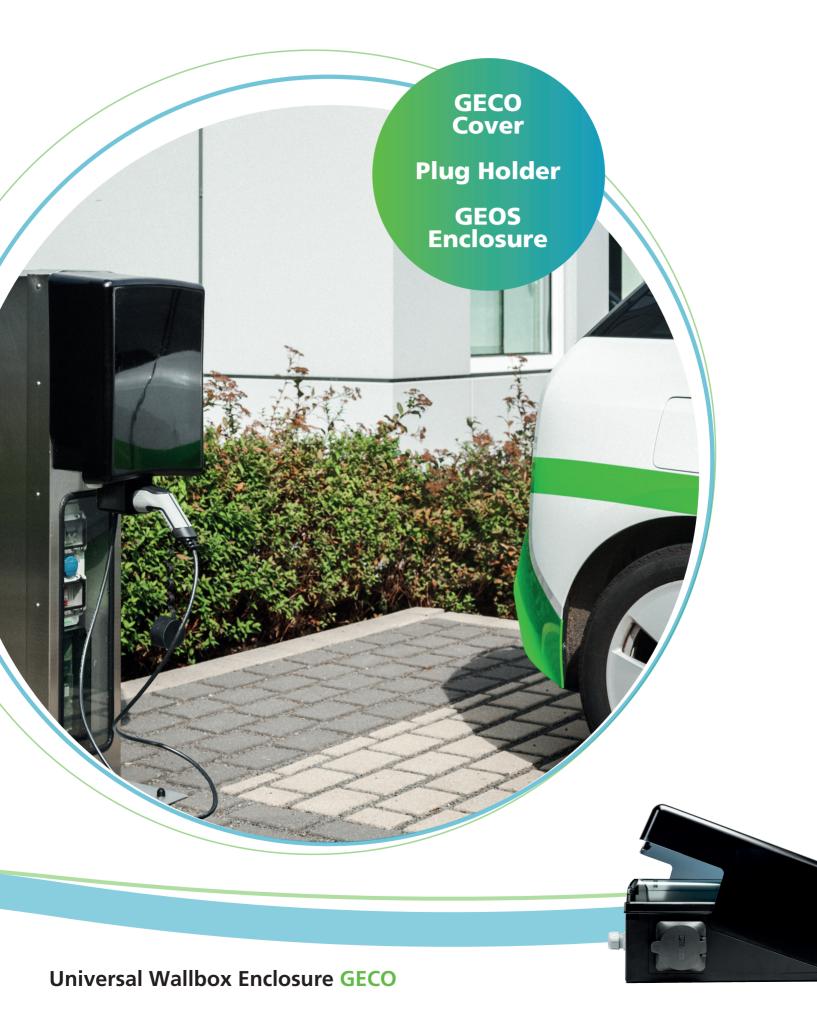

## **GECO Cover**

- Industrial enclosure with high demands for design
- Possible individualisation:
- → Colours according to customer wishes
- → Translucent material for back lighting
- → Printing / imprinting
- → Sideway opening for freely selectable socket position

The client-specific visualisation supports the high quality and unique presentation of the device.