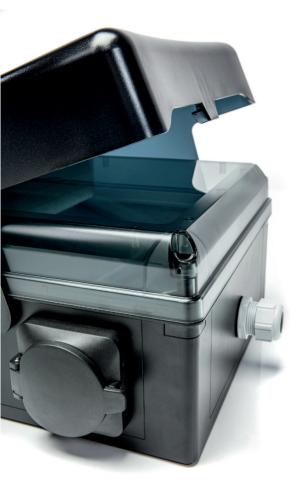

## **GECO Cover**

- Industrial enclosure with high demands for design
- Possible individualisation:
- → Colours according to customer wishes
- → Translucent material for back lighting
- → Printing / imprinting
- → Sideway opening for freely selectable socket position