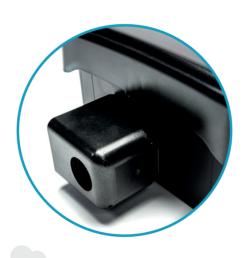

## **Plug Holder**

- Variable position for the plug under the enclosure
- Outgoing lines can be positioned at the right, left or front
- High variability for the individual requirements of the garage
- → Customers decide on the plug position together with the electrician on site
- Additional bend protection for outgoing wires