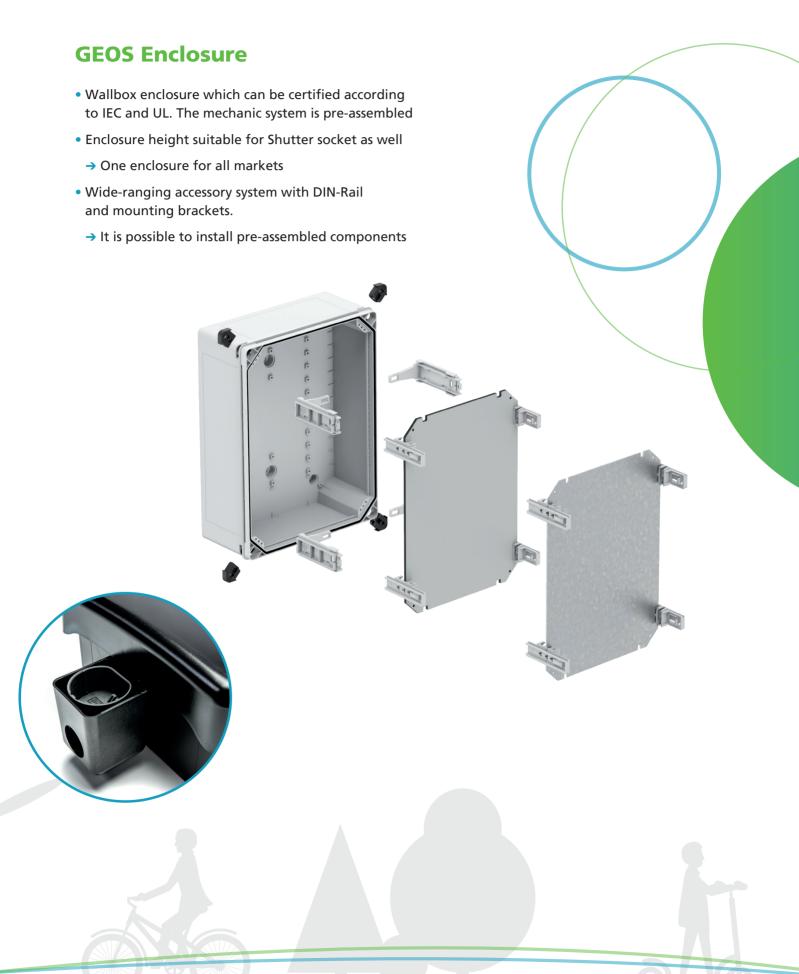

## **GECO Cover**

- Industrial enclosure with high demands for design
- Possible individualisation:
- → Colours according to customer wishes
- → Translucent material for back lighting
- → Printing / imprinting
- → Sideway opening for freely selectable socket position

The client-specific visualisation supports the high quality and unique presentation of the device.

## **Plug Holder**

- Variable position for the plug under the enclosure
- Outgoing lines can be positioned at the right, left or front
- High variability for the individual requirements of the garage
- → Customers decide on the plug position together with the electrician on site
- Additional bend protection for outgoing wires