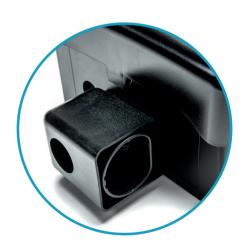

## **Plug Holder**

- Variable position for the plug under the enclosure
- Outgoing lines can be positioned at the right, left or front
- High variability for the individual requirements of the garage
- → Customers decide on the plug position together with the electrician on site
- Additional bend protection for outgoing wires