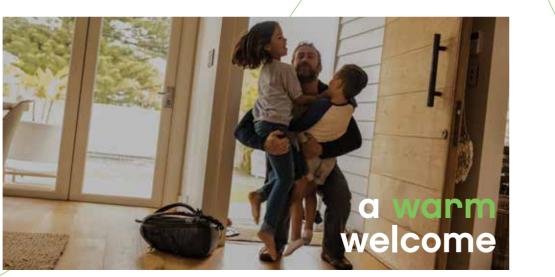

### Convenient & Welcoming

Get your **outdoor lights** to do everything you want and more.

Welcoming light at your front door or on your driveway when you arrive at

Showing signs of/life at your back dook and terrace when you're out of town.

Triggered by your voice, remote or sensor, you'll always have the right light at the right time.