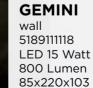

## ORIGO

wall & ceiling 6335142118 LED 15 Watt 800 Lumen 87x300

**FARELL** 

5194804001

LED 15 Watt

800 Lumen

238x210x61

wall & ceiling 6609204118 LED 5 Watt 400 Lumen 118x107x136