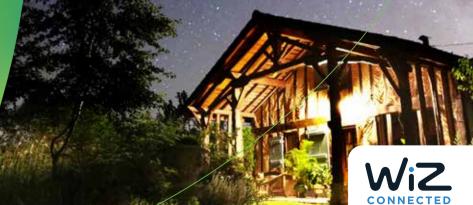

#### Take absolute control

LUTEC introduces a range of Outdoor luminaires with the integrated **WiZ** connected light module.

Combining high quality weatherproof aluminium fixtures with endless possibilities to control the powerful LED light.

This first *LUTEC-WiZ* connected *light* collection contains 9 items covering all your outdoor lighting applications.