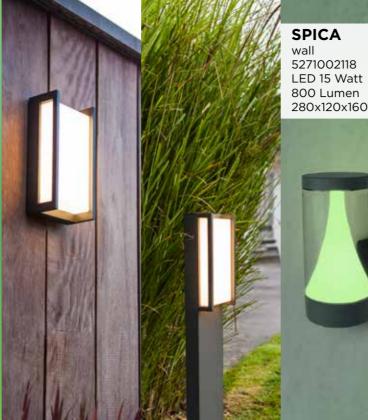

# LUTEC

learn more on lutec.com or info@lutec-europe.com

QUBO 5193003118 LED 15 Watt 800 Lumen 220x110x71

QUBO bollard 7193002118 LED 15 Watt 800 Lumen 750x110x92,5

SPICA bollard 7271004118 LED 15 Watt 800 Lumen 1000x120x170