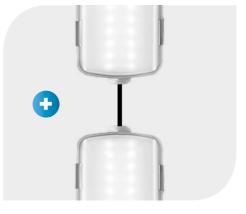

Michał Jaraczewsk Lamp designer

With LS2 through-wiring, the fittings can be easily connected in series.

The possibility of connecting the power supply from several sides makes assembly easier, even in hard-to-reach places.