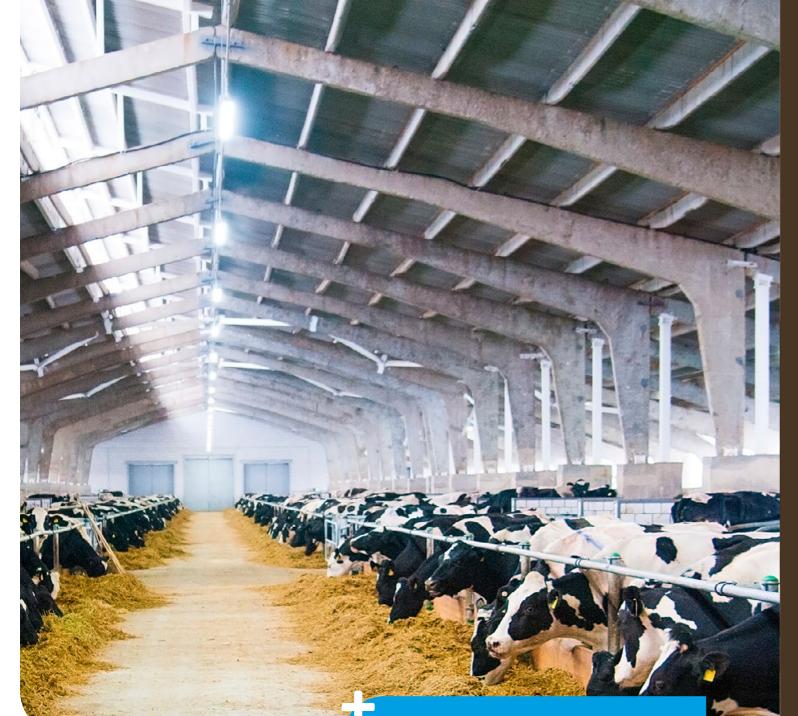

## **Breeding of** dairy cattle

LED lighting in your barn is a sure investment that gives you measurable benefits in later use. It also improves quality and increases the volume of milk production. The results of the research indicate that cows with access to light for 16 hours at 150 - 200 lux have optimal production results.

### Benefits of upgrade:

"

"An unquestionable advantage of LED lighting is the lack of UV light emission, which attracts flies and other insects. This allows us to significantly reduce the risk of disease transmission."