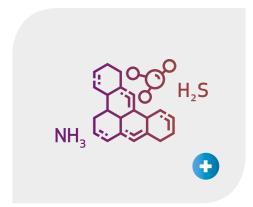

parameters:

Technical

- → Dimensions [mm]: 85/80/1152
- → Soft start up to 16 minutes (optional)
- → Features: RCR motion sensor

The body is made of ABS and diffuser of the luminaire is made of copolyester (PCT-G), characterised by higher resistance to chemicals like, for example, ammonia and chemical disinfectants.