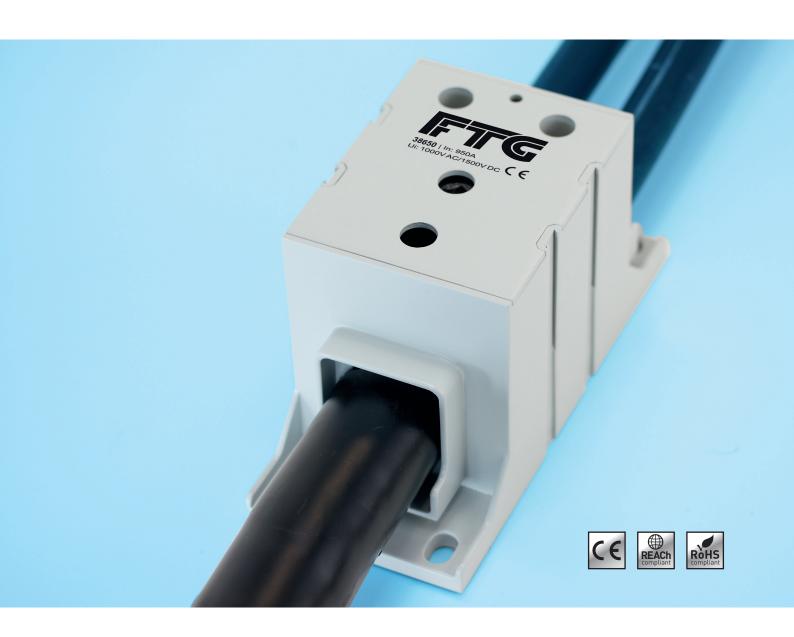

## **Power Distribution Block**

- for copper and aluminium wiring
- capacity up to 1100 A Cu, 900 A Al
- Connection cross-section 95 500 mm² on the incoming
- Connection cross-section 50 300 mm² on the outgoing circuit side
- safe fixing of the incoming cable with 2 screws
- 1 additional outgoing circuit for conductors up to 6 mm² flexible with end sleeve or 10 mm² rigid (single wire) for test purposes
- use e.g. in photovoltaic systems, wind energy systems, power stations, main current distributors, energy generation systems up to 1,000 V AC/1,500 V DC
- an additional cabinet may not be needed
- stable fastening on base plate with 4 screws
- can optionally be added to in rows using connecting pins

| Article no. | colour | Number of terminal connection                                     | Pole | cross-section                                      |
|-------------|--------|-------------------------------------------------------------------|------|----------------------------------------------------|
| 38650       | grey   | 1 (incoming)<br>2 (outgoing)                                      | 1    | 95 – 500 mm² (incoming)<br>50 – 300 mm² (outgoing) |
| 38650N      | blue   |                                                                   |      |                                                    |
| 38650PE     | green  |                                                                   |      |                                                    |
| 38650R      | red    |                                                                   |      |                                                    |
| 3805721     | grey   | Connecting pins for the compact distributor for addition purposes |      |                                                    |