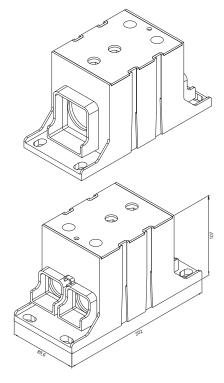

## **Power Distribution Block**

- for copper and aluminium wiring
- capacity up to 1100 A Cu, 900 A Al
- Connection cross-section 95 500 mm² on the incoming
- Connection cross-section 50 300 mm² on the outgoing circuit side
- safe fixing of the incoming cable with 2 screws
- 1 additional outgoing circuit for conductors up to 6 mm² flexible with end sleeve or 10 mm² rigid (single wire) for test purposes
- use e.g. in photovoltaic systems, wind energy systems, power stations, main current distributors, energy generation systems up to 1,000 V AC/1,500 V DC
- an additional cabinet may not be needed
- stable fastening on base plate with 4 screws
- can optionally be added to in rows using connecting pins

| Article no. | colour | Number of terminal connection                                     | Pole | cross-section                                      |
|-------------|--------|-------------------------------------------------------------------|------|----------------------------------------------------|
| 38650       | grey   | 1 (incoming)<br>2 (outgoing)                                      | 1    | 95 – 500 mm² (incoming)<br>50 – 300 mm² (outgoing) |
| 38650N      | blue   |                                                                   |      |                                                    |
| 38650PE     | green  |                                                                   |      |                                                    |
| 38650R      | red    |                                                                   |      |                                                    |
| 3805721     | grey   | Connecting pins for the compact distributor for addition purposes |      |                                                    |