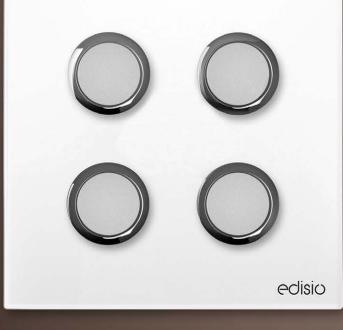

#### Easy fixing.

Our wireless switches are incredibly easy to install. You just have to stick them with resistant bi-adhesive tape or screws. all switches have 5 channels, the cover plate will give you the number of keys (push-buttons) wanted.

They are supplied by a click-on 3V Lithium battery with a 3-year life span. Their thin and elegant shape allows them to blend in any interior style.

Our particularity is our unique range of plates : 11 colours, they are interchangeable and allow you to vary colours and/or number of channels at will.

### Colours panel

The colours match your mood. The best solution for your interior. Plates can be changed at will : switch colour, line and/or number of channels with just one click ! White, Black, Grey, Red, Pink, Purple, Midnight Blue, Sky Blue, Green, Yellow, Gold.