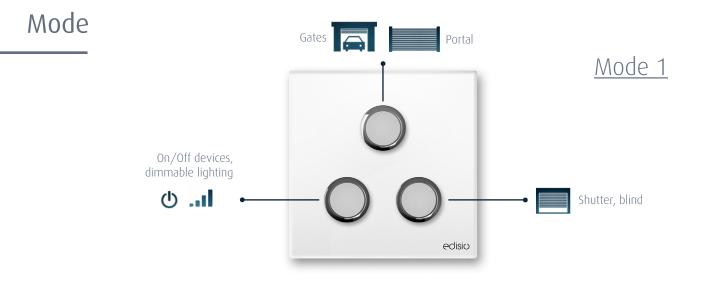

#### Example of use of a wireless switch in mode 1 (one channel)

Here is a typical example of a centralization of your equipments, with one edisio wireless switch in mode 1. With one channel you can group and control in : **On/Off :** all On/Off devices (lights and motors 230V~) **On/Off/Dimmer :** all your dimmable lights, ventilation **Open/Close :** your blinds, shutters, gates, garage doors