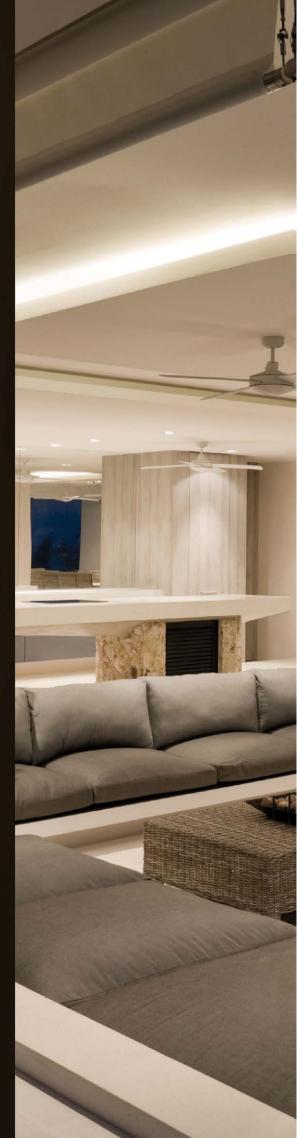

edisio gives you the opportunity to control your home easily, while minimizing your wall works.

**Design:** Our wireless transmitters were designed to suit any kind of environment. Our wireless switches have a large range of colours and materials. Thanks to edisio's ingenuity you will be able to change your switches as your fancy take you. Choose colours, materials and number of channels to match your mood !

**A full system:** Gather and centralize all kinds of lighting, shutters, blinds, gates, ventilation, heating...

**Absolute control:** Use our easylink Gateway to administer your home remotely. Create personalised scenarios adapted to every situation. Use your iphone, ipad, smartphone, computer or android as a remote control.