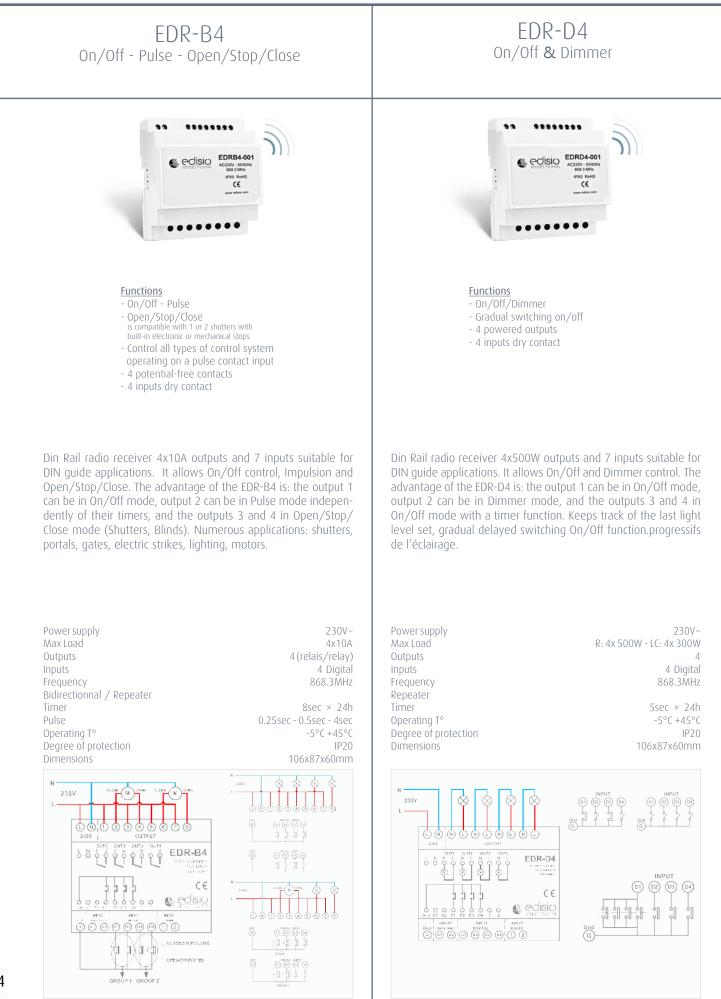

### On/Off control

Our ETR1-2000 and EDR-B4 receivers allow you to switch On/Off energy demanding devices. They can be easily connected to your transmitters. Perfectly suitable for power equipment. Motors, external lightings, sockets, ...

EMM-100

EDR-B4

EMR-2000