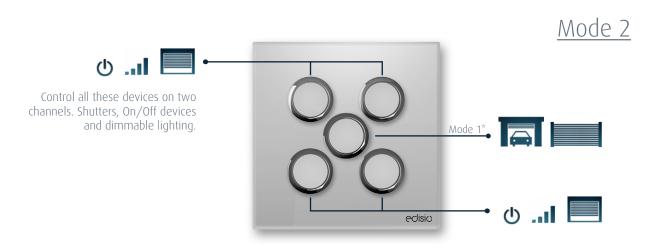

#### Example of use of a wireless switch in mode 2 (two channels)

Here is a typical example of a centralization of your equipments, with one edisio wireless switch in mode 2. With two channels you can group and control in : **On/Off :** all lights and motors 230V~

**On/Off/Dimming :** all your dimmable lights, ventilation

**Open/Stop/Close :** your blinds, shutters, gates, garage doors

The central channels are fixed in mode 1 (\*) and can therefore still be used in mode 2 for a control with only one channel.