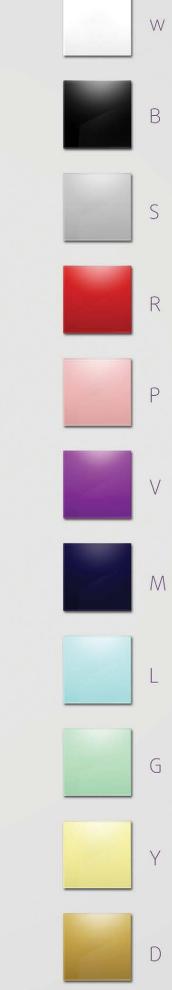

Control all types of lights and automations only with one switch edisio ! A Smart and design wireless switch.

11 colours available: white, black, silver, green, blue, midnight blue, pink, yellow, red, gold, purple.

### Colours panel

The colours match your mood. The best solution for your interior. Plates can be changed at will : switch colour, line and/or number of channels with just one click ! White, Black, Grey, Red, Pink, Purple, Midnight Blue, Sky Blue, Green, Yellow, Gold.