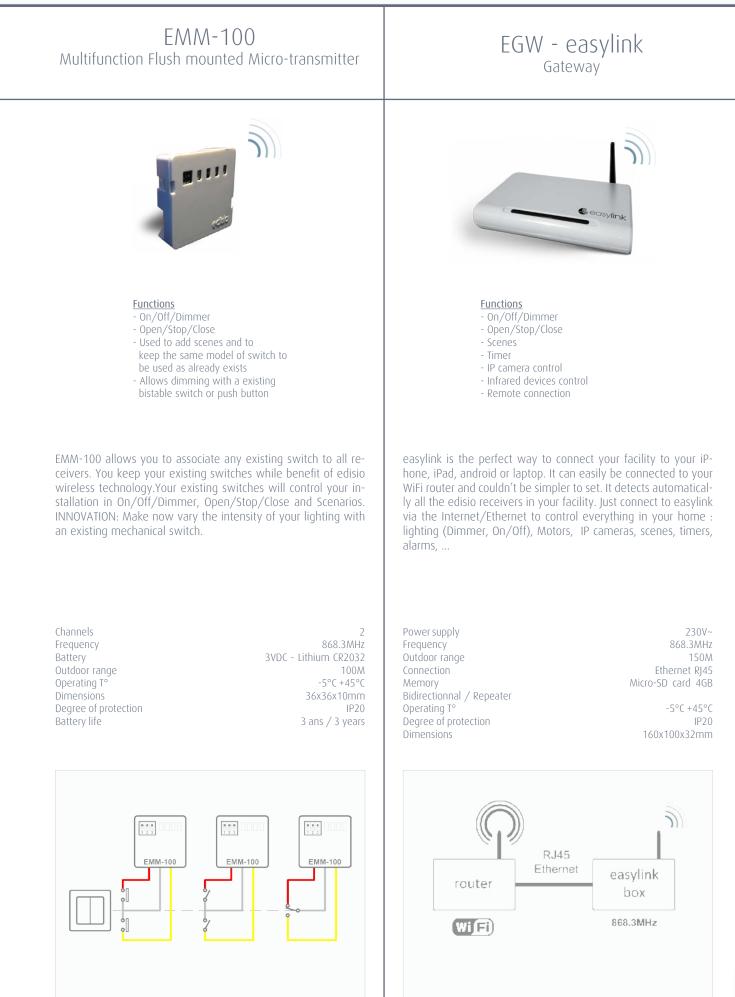

### Micro transmitter

EMM-100 allows you to associate any existing switch to all receivers. You keep your existing switches while benefit of edisio wireless technology.Your existing switches will control your installation in On/Off/Dimmer, Open/Stop/Close and Scenarios. INNOVATION: Make now vary the intensity of your lighting with simple bistable existing switches.

EMM-100

EDR-B4

EMR-2000

#### Micro-Transmitter

#### Gateway

### easylink Total control of smart home

Here is the solution to control all your applications wherever you are !

easylink is a gateway directly connected to your router and let you control your facility through wifi with your ipad, android, smartphone, computer.

easylink, using internet or ethernet, offers endless possibilities : control your IP cameras, all multimedia devices, lighting (whether it is traditional, LED or RGB), motors, plugs, alarm, gates, portal, shutters