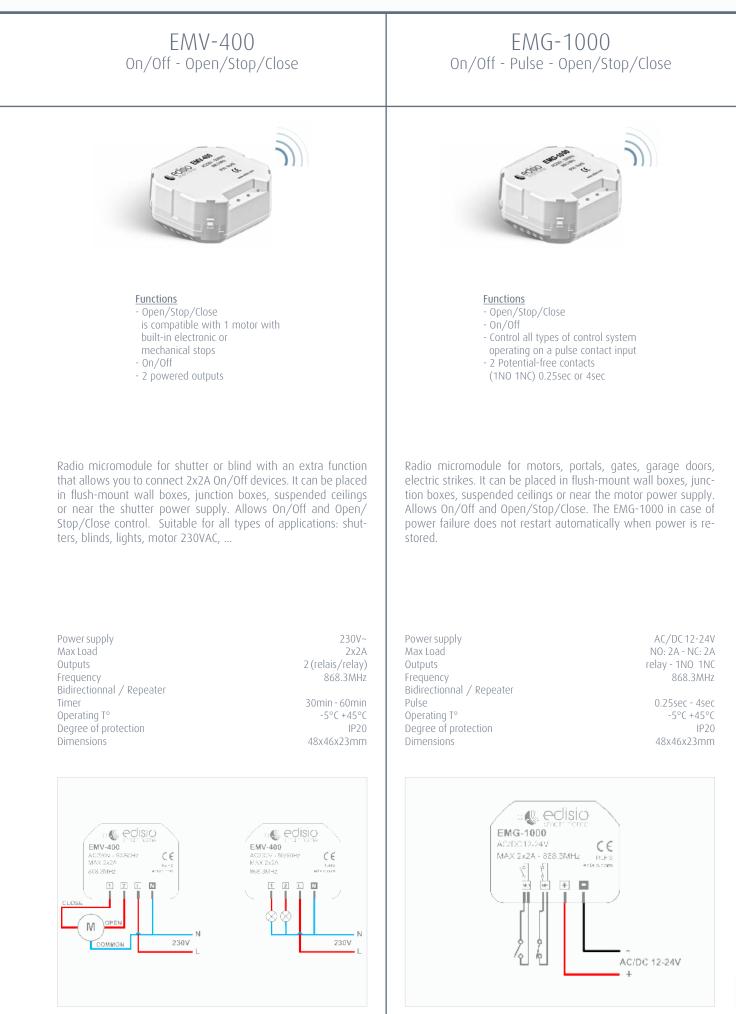

#### How?

0

00

edisio transmitters can be placed either in flushmount wall boxes, or close to the motor supply. EMV, EMR receivers control the motors in your facility. They can be directly connected to your shutters, gates, portals. You can also create scenarios: open your portal, shutters, and garage in one touch.

Suitable for new and renovation works.

3

The EMV-400: for roller shutters control without drawing additional cable, you can create an additional control point or centralize several shutters.

The EMR-2000 are compatible with all types of motors with built-in electronic or mechanical stops.