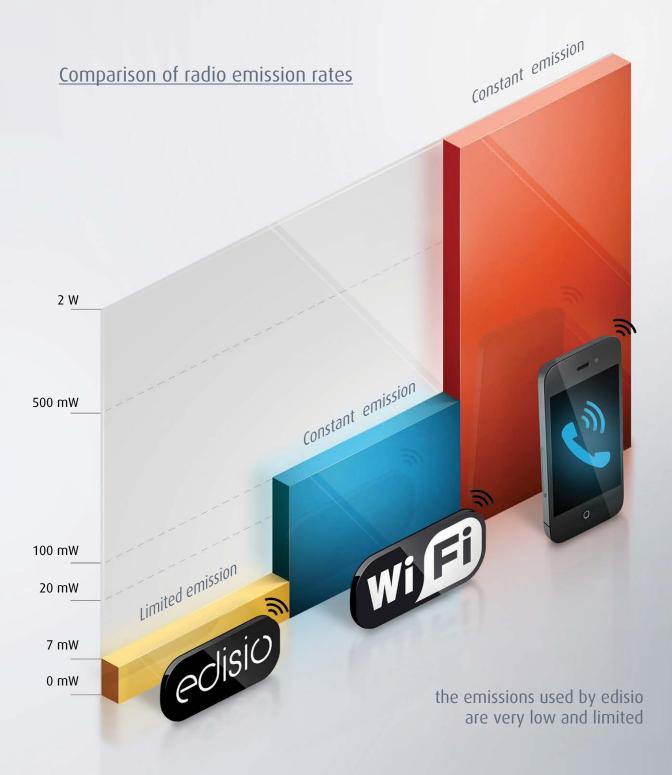

#### Wireless solution... reliable and safe technology

The emitted signal is very low and punctual (less than 0,6 second). On the diagram below you can easily understand the harmlessness of edisio products.