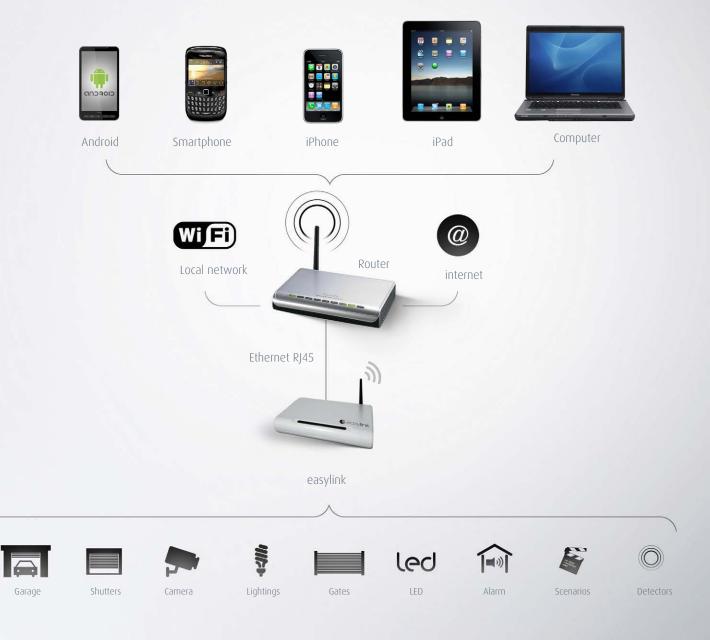

### easylink Total control of smart home

Here is the solution to control all your applications wherever you are !

easylink is a gateway directly connected to your router and let you control your facility through wifi with your ipad, android, smartphone, computer.

easylink, using internet or ethernet, offers endless possibilities : control your IP cameras, all multimedia devices, lighting (whether it is traditional, LED or RGB), motors, plugs, alarm, gates, portal, shutters

You can also connect to your installation while being away. With easylink you can stay home without being there.