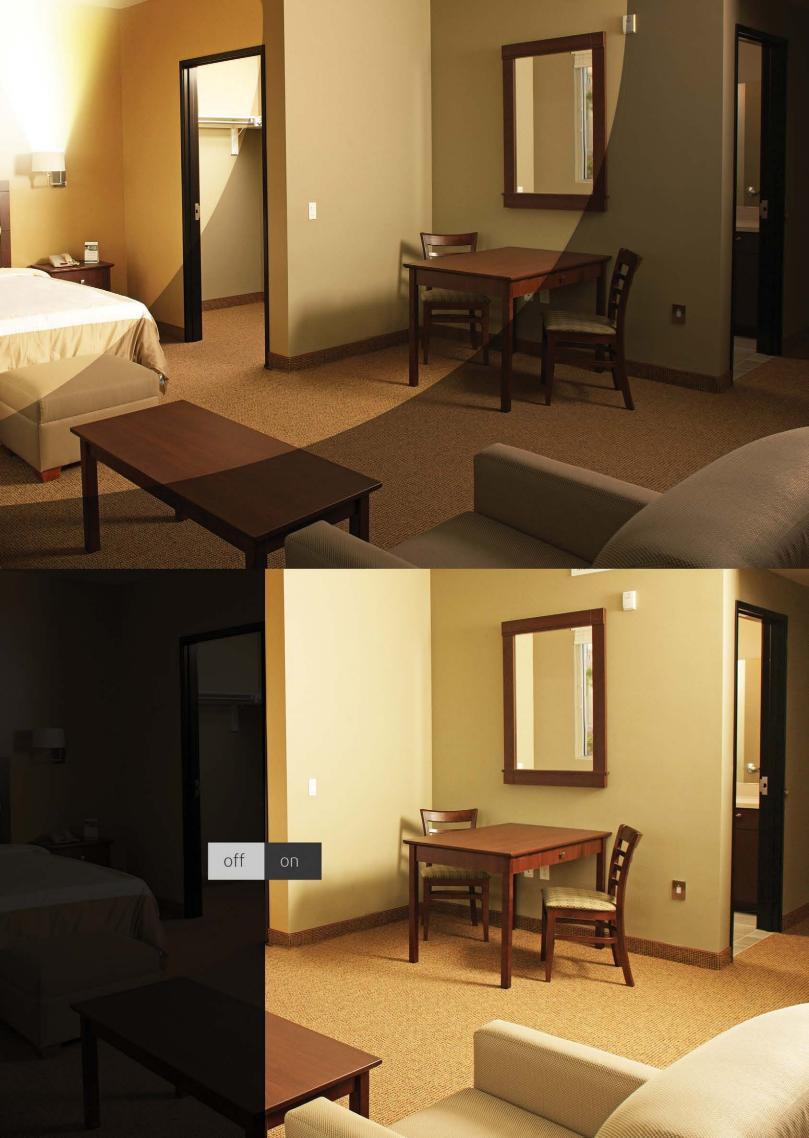

#### Wireless solution... reliable and safe technology

The emitted signal is very low and punctual (less than 0,6 second). On the diagram below you can easily understand the harmlessness of edisio products.