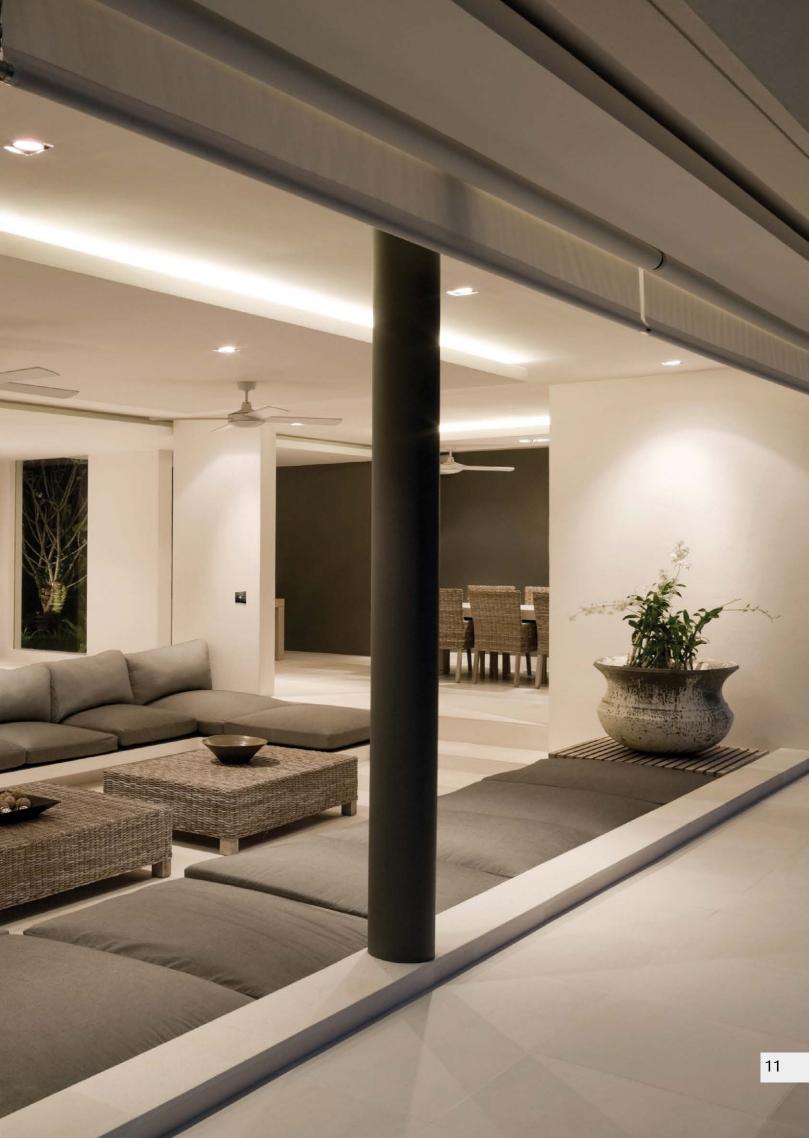

edisio gives you the opportunity to control your home easily, while minimizing your wall works.

**A full system:** Gather and centralize all kinds of lighting, shutters, blinds, gates, ventilation, heating...

**Absolute control:** Use our easylink Gateway to administer your home remotely. Create personalised scenarios adapted to every situation. Use your iphone, ipad, smartphone, computer or android as a remote control.

The perfect centralization for your equipments.