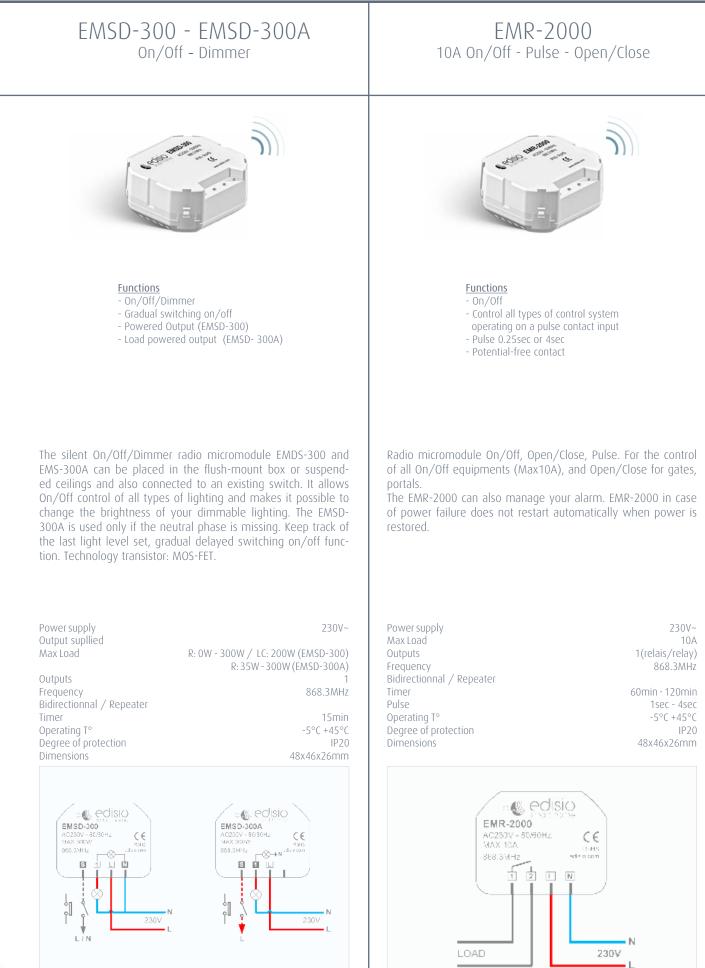

Suitable for new and renovation works.

3

The EMV-400: for roller shutters control without drawing additional cable, you can create an additional control point or centralize several shutters.

The EMR-2000 are compatible with all types of motors with built-in electronic or mechanical stops.

5

The EMR-2000 control all types of devices operating on a pulse contact input: gates, portals, electric strike, ...

### On/Off control

Our ETR1-2000 and EDR-B4 receivers allow you to switch On/Off energy demanding devices. They can be easily connected to your transmitters. Perfectly suitable for power equipment. Motors, external lightings, sockets, ...

Our EMR-2000 receiver let you turn On/Off your plugs. It is the perfect way to spare energy on devices which are in standby mode .