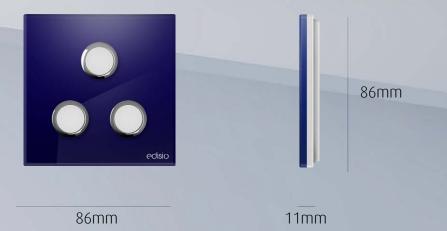

#### Transmitters

| EFP - Elegance                                                                                                                                                                                                                                                                                                                                                                                                                                                                                                                                | EFC - Diamond                                                                                                                                                                                                                                                                                                                                                                                                                                                                                                                     |  |
|-----------------------------------------------------------------------------------------------------------------------------------------------------------------------------------------------------------------------------------------------------------------------------------------------------------------------------------------------------------------------------------------------------------------------------------------------------------------------------------------------------------------------------------------------|-----------------------------------------------------------------------------------------------------------------------------------------------------------------------------------------------------------------------------------------------------------------------------------------------------------------------------------------------------------------------------------------------------------------------------------------------------------------------------------------------------------------------------------|--|
| Bernor     11mm                                                                                                                                                                                                                                                                                                                                                                                                                                                                                                                               | Rem 11mm                                                                                                                                                                                                                                                                                                                                                                                                                                                                                                                          |  |
| "Elegance" wireless switches are made of polycarbonate. They<br>are available in shiny white or black and are extremely thin and<br>stylish. Easy to match with any kind of interior. Their plates can<br>be changed at will: switch colour, line and/or number of chan-<br>nels with just one click!<br>Can control shutters, lights On/Off, dimmers, motors, gates,<br>sockets.<br>For example you can : on 1 channel "leaving" = all lights off,<br>shutters closed and on an other channel "arrival" = all lights on,<br>shutters opened. | "Diamond" wireless switches are made of resistant glass and<br>available in 10 colours. They are extremely thin and stylish and<br>are easy to match with any kind of interior. Their plates can be<br>changed at will: switch colour, line or number of channels with<br>just one click!<br>Can control shutters, lights On/Off, dimmers, motors, gates,<br>sockets.<br>For example you can : on 1 channel "leaving" = all lights off,<br>shutters closed and on an other channel "arrival" = all lights on,<br>shutters opened. |  |
| Channels2, 4, 5Transmition868.3MHzBattery3VDC - Lithium CR2430Outdoor range100MPperating T°-10°C +50°CDimensions86x86x11mmMaterialPolycarbonateDegree of protectionIP20Battery lifetime3 years                                                                                                                                                                                                                                                                                                                                                | Channels1, 2, 3, 4, 5Transmition868.3MHzBattery3VDC - Lithium CR2430Outdoor range100MOperating T°-10°C +50°CDimensions86x86x11mmMaterialGlassDegree of protectionIP20Battery lifetime3 years                                                                                                                                                                                                                                                                                                                                      |  |
| <u>Channels</u>                                                                                                                                                                                                                                                                                                                                                                                                                                                                                                                               | Channels                                                                                                                                                                                                                                                                                                                                                                                                                                                                                                                          |  |
| 30<br>Colours<br>w B                                                                                                                                                                                                                                                                                                                                                                                                                                                                                                                          | Colours<br>W B S R P V M L G Y D                                                                                                                                                                                                                                                                                                                                                                                                                                                                                                  |  |