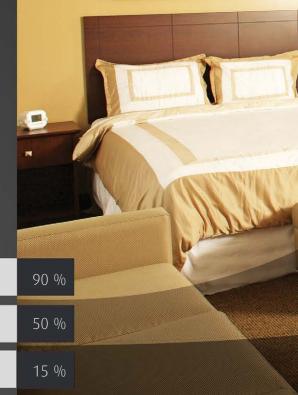

Adjust light level from dark to fully lit. Fade function when switching the light on or off and memory function of the last level of lighting.