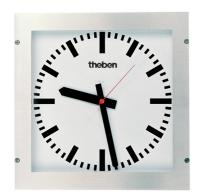

## **Description**

- KNX indoor clock, square, singlesided, for flush-mounted installation (for OP rooms)
- White metallic dial with black DIN bar numerals
- Black bar hour and minute hands, red second hand
- Stainless steel housing frame flush with tiles or wall V4A for wall installation (flush-mounted)
- Resistant to acids, cleaning agents and disinfectants; in the installed state protected against dust and water in acc. with protection rating IP 54 (DIN 40050)
- 3 mm flat mineral lens
- Clock face: 250 x 250 mm