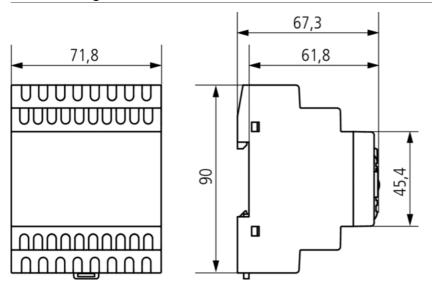

ls   | 2                                                                                      |
| Type of contact      | Triacs                                                                                 |
| Connecting cable     | 230 V phase-independent supply cable, max. cable length 100 m                          |
| Connection for COM   | EIB/KNX bus line type YCYM or Y(ST)Y or communication line J-Y(ST)Y/length up to 100 m |
| Functions channels   | Universal dimmer with 300 VA                                                           |
| Type of protection   | IP 20                                                                                  |
| Protection class     | II as per EN 60 730-1                                                                  |

## Scale drawings



## **Connection example**



Page 2 of 2