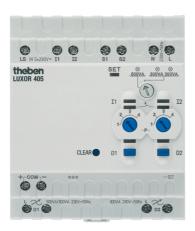

## **Description**

2-channel universal dimmer

- For dimming electric consumers such as incandescent lamps, highvoltage halogen lamps, low-voltage halogen lamps with conventional or electronic transformers
- 300 W/VA (for 2 channels) or 500 W/VA (for 1 channel)
- For conventional and electronic transformers
- Can also be used without basic module
- Manual switch on device
- LEDs to display
- Upgradeable for up to 16 LUXOR modules
- LUXOR modules are connected via 2-wire bus cable (COM bus)

- One additional input per channel for motion detector
- With overcurrent display
- Input for up to 3 light settings
- 4 program options for dimming response
  - P1: Button function without memory | P2: Button function with memory | P3: Staircase function can be retriggered with reduced dimming as advance shut-off warning | P4: Night light function switchable ro full light, independently reducing dimming to night light
- Central functions: Presence simulation, central OFF, panic function, central ON

## **Technical data**

| Operating voltage    | 230 V AC                                                                               |
|----------------------|----------------------------------------------------------------------------------------|
| Frequency            | 50 Hz                                                                                  |
| Width                | 4                                                                                      |
| Installation type    | DIN rail                                                                               |
| Stand-by consumption | 1 W                                                                                    |
| Number of channels   | 2                                                                                      |
| Type of contact      | Triacs                                                                                 |
| Connecting cable     | 230 V phase-independent supply cable, max. cable length 100 m                          |
| Connection for COM   | EIB/KNX bus line type YCYM or Y(ST)Y or communication line J-Y(ST)Y/length up to 100 m |
| Functions channels   | Universal dimmer with 300 VA                                                           |
| Type of protection   | IP 20                                                                                  |
| Protection class     | II as per EN 60 730-1                                                                  |