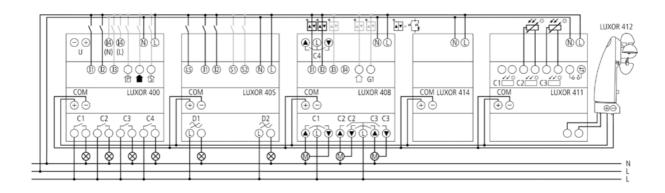

|
| Type of contact      | Triacs                                                                                 |
| Connecting cable     | 230 V phase-independent supply cable, max. cable length 100 m                          |
| Connection for COM   | EIB/KNX bus line type YCYM or Y(ST)Y or communication line J-Y(ST)Y/length up to 100 m |
| Functions channels   | Universal dimmer with 300 VA                                                           |
| Type of protection   | IP 20                                                                                  |
| Protection class     | II as per EN 60 730-1                                                                  |

## Scale drawings



## **Connection example**



Page 2 of 2